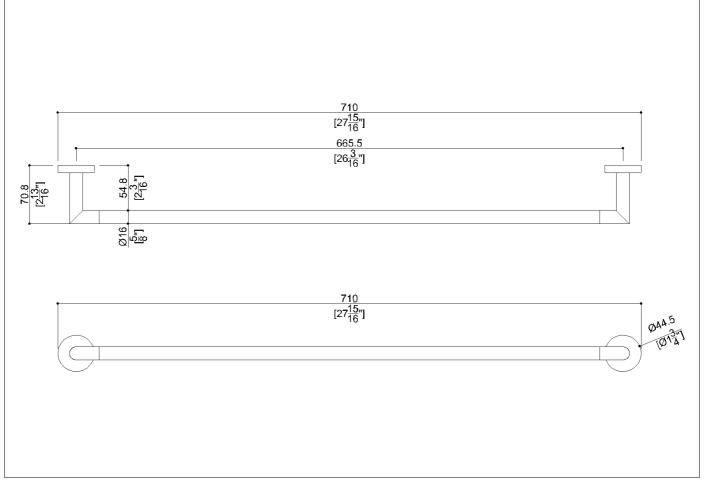

## Code TBCIN2 Series

-

Net weight lb. Dimensions [WxDxH] In. 27 15/16x2 13/16x1 3/4

In use weight capacity Vertical Ib. 11,20