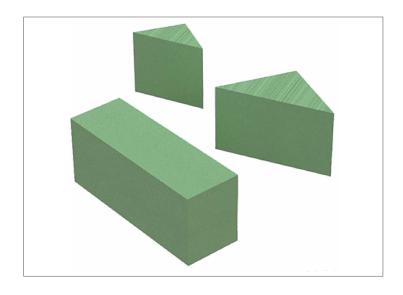

### PRODUCT SELECTOR

| $\checkmark$    | <b>Product Number</b> | Description                                 |  |  |
|-----------------|-----------------------|---------------------------------------------|--|--|
| BENCH SEAT ONLY |                       |                                             |  |  |
|                 | TRIA24X24             | Large Triangular PET BenchSeat™             |  |  |
|                 | TRIA22X16             | Small Triangular PET BenchSeat <sup>™</sup> |  |  |
|                 | BNCH48X16             | Rectangle PET BenchSeat™                    |  |  |