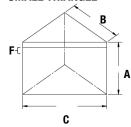

#### **DIMENSIONS**

| SMALL TRIANGLE |                       |         |  |  |
|----------------|-----------------------|---------|--|--|
| [A]:           | Height                | 20"     |  |  |
| [B]:           | Width                 | 16"     |  |  |
| [C]:           | Length                | 22-5/8" |  |  |
| [F]:           | Material<br>Thickness | 2"      |  |  |
| LARGE TRIANGLE |                       |         |  |  |
| [A]:           | Height                | 20"     |  |  |
| [B]:           | Width                 | 24"     |  |  |
| [C]:           | Length                | 34"     |  |  |
| [F]:           | Material<br>Thickness | 2"      |  |  |
| RECTANGLE      |                       |         |  |  |
| [A]:           | Height                | 20"     |  |  |
| [B]:           | Width                 | 16"     |  |  |
| [C]:           | Length                | 48"     |  |  |
| [F]:           | Material<br>Thickness | 2"      |  |  |
|                |                       | F       |  |  |

## **LARGE TRIANGLE**

<sup>\*\*</sup>Consult cement backer board manufacturer for specific installation recommendations