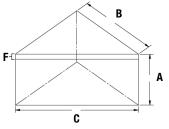

#### **DIMENSIONS**

| SMALL TRIANGLE |                       |         |  |  |
|----------------|-----------------------|---------|--|--|
| [A]:           | Height                | 20"     |  |  |
| [B]:           | Width                 | 16"     |  |  |
| [C]:           | Length                | 22-5/8" |  |  |
| [F]:           | Material<br>Thickness | 2"      |  |  |
| LARGE TRIANGLE |                       |         |  |  |
| [A]:           | Height                | 20"     |  |  |
| [B]:           | Width                 | 24"     |  |  |
| [C]:           | Length                | 34"     |  |  |
| [F]:           | Material<br>Thickness | 2"      |  |  |
| RECTANGLE      |                       |         |  |  |
| [A]:           | Height                | 20"     |  |  |
| [B]:           | Width                 | 16"     |  |  |
| [C]:           | Length                | 48"     |  |  |
| [F]:           | Material<br>Thickness | 2"      |  |  |
|                |                       | F       |  |  |

### **SMALL TRIANGLE**