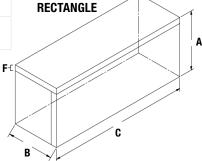

#### **DIMENSIONS**

| SMALL TRIANGLE |                       |         |  |  |
|----------------|-----------------------|---------|--|--|
| [A]:           | Height                | 20"     |  |  |
| [B]:           | Width                 | 16"     |  |  |
| [C]:           | Length                | 22-5/8" |  |  |
| [F]:           | Material<br>Thickness | 2"      |  |  |
| LARGE TRIANGLE |                       |         |  |  |
| [A]:           | Height                | 20"     |  |  |
| [B]:           | Width                 | 24"     |  |  |
| [C]:           | Length                | 34"     |  |  |
| [F]:           | Material<br>Thickness | 2"      |  |  |
| RECTANGLE      |                       |         |  |  |
| [A]:           | Height                | 20"     |  |  |
| [B]:           | Width                 | 16"     |  |  |
| [C]:           | Length                | 48"     |  |  |
| [F]:           | Material<br>Thickness | 2"      |  |  |
|                |                       | F       |  |  |