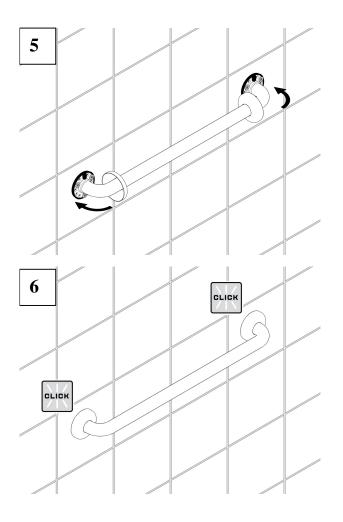

## INSTALLATION

The installation of the safety support must be carried out only by competent and qualified personnel who will have to use the most suitable fixing screws according to the various types of walls. Installers must make sure that the wall by the fixing plate is perfectly flat, without any protruding joints or tiles, that the wall's structure is suitable for fixing the safety support and that there are no weak points. Only use 3 screws for each fixing plate. The omission or non-efficiency of one screw will dangerously reduce the safety support's load resistance. The omission or non-efficiency of 2 or more screws does not guaranty the safety support's resistance. The screws in the packaging are suitable only and exclusively for wood stud application. For other wall types please contact the technical department of Ponte Giulio.

Periodically check the tightening of the screws.