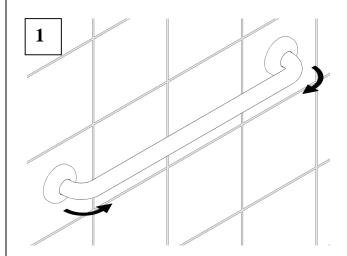

## INSTALLATION

The installation of the safety support must be carried out only by competent and qualified personnel who will have to use the most suitable fixing screws according to the various types of walls. Installers must make sure that the wall by the fixing plate is perfectly flat, without any protruding joints or tiles, that the wall's structure is suitable for fixing the safety support and that there are no weak points. Only use 3 screws for each fixing plate. The omission or non-efficiency of one screw will dangerously reduce the safety support's load resistance. The omission or non-efficiency of 2 or more screws does not guaranty the safety support's resistance. The screws in the packaging are suitable only and exclusively for wood stud application. For other wall types please contact the technical department of Ponte Giulio.

Periodically check the tightening of the screws.