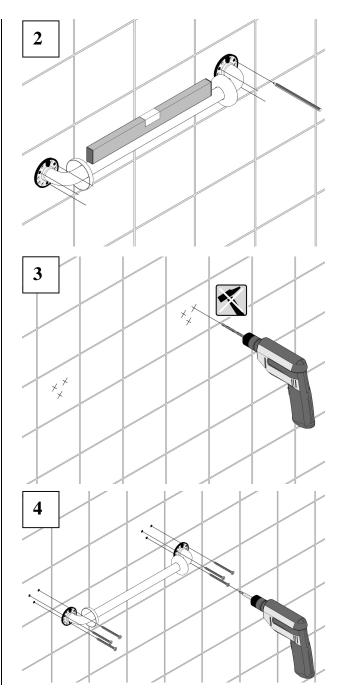

## INSTALLATION

The installation of the safety support must be carried out only by competent and qualified personnel who will have to use the most suitable fixing screws according to the various types of walls. Installers must make sure that the wall by the fixing plate is perfectly flat, without any protruding joints or tiles, that the wall's structure is suitable for fixing the safety support and that there are no weak points. Only use 3 screws for each fixing plate. The omission or non-efficiency of one screw will dangerously reduce the safety support's load resistance. The omission or non-efficiency of 2 or more screws does not guaranty the safety support's resistance. The screws in the packaging are suitable only and exclusively for wood stud application. For other wall types please contact the technical department of Ponte Giulio.

Periodically check the tightening of the screws.