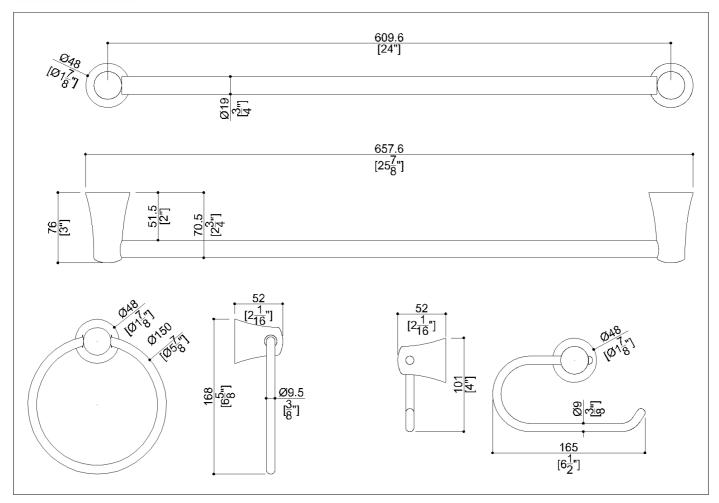

Column Kit composed of column roll paper holder, column towel bar, column towel holder, polished