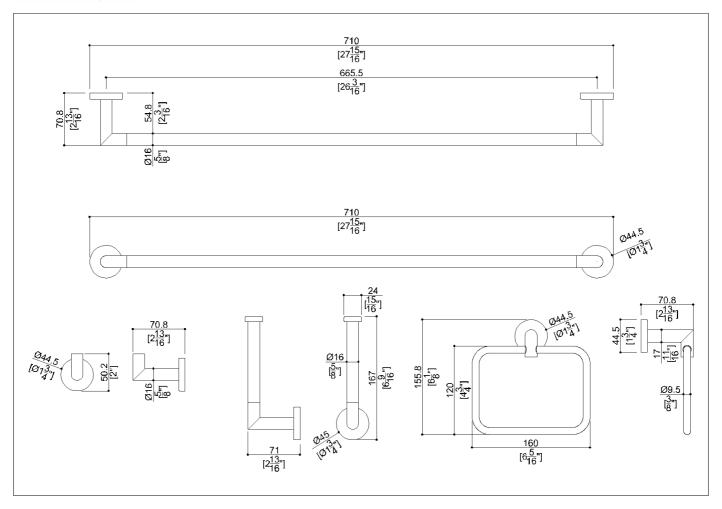

Circular Kit composed of circular robe hook, circular roll paper holder, circular towel bar and circular towel holder, polished

## Code KCIN2 Series

Net weight lb. Dimensions [WxDxH] In.

In use weight capacity Vertical lb. 11,20