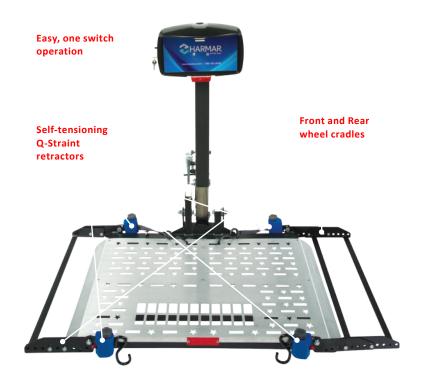

# THE INDUSTRIES ONLY EXTRA LARGE FUSION LIFT

The AL301XL's larger deck handles wider or longer scooters and power wheelchairs. It is the ideal choice to gain 8.5" of additional width or meet the need for lengths longer than 46". Available in 350 lb and heavy duty 400 lb capacity models.

**POWERED** Fully powered

**WARRANTY** 3-year

- AL107 hitch post

INCLUDED - AL123HD class III heavy duty

hitch adapter

License plate mount

- 4 self-tensioning Q'Straint

**SECUREMENT** retractors

- Front and rear wheel cradles

- Battery pack

AVAILABLE - Cove

**OPTION(S)** - License plate riser

Swing-away

**HITCH CLASS** III or greater

**POWERED** Fully powered

**WARRANTY** 3-year

- AL107 hitch post

INCLUDED - AL123HD class III neavy duty

hitch adapter

- License plate mount

4 self-tensioning Q'Straint

**SECUREMENT** retractors

- Front and rear wheel cradles

Battery pack

AVAILABLE - Cover

**OPTION(S)** - License plate rise

Swing-away