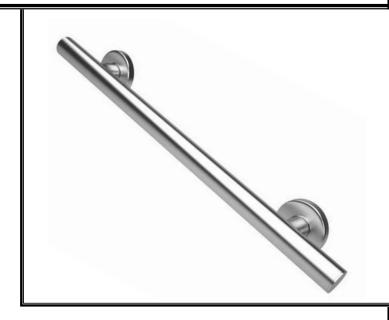

## HH-2354(PS,BS,ORB,MB)

Bilanx 54" Linear grab bar.

### Linear grab bar

"The shortest distance between any two points..." is a clean, undeviating, linear bar. Mounted vertically, horizontally, or at an angle, the Linear bar provides support with classic design. Product note: the 54" linear bar can serve as a wall to wall horizontal railing along the back wall of a 60" tub or shower alcove.

#### Linear bar finish options:

Polished Brushed Bronze Matte Black

| HH-2354PS  | POLISHED STAINLESS |
|------------|--------------------|
| HH-2354BS  | BRUSHED STAINLESS  |
| HH-2354ORB | OIL RUBBED BRONZE  |
| HH-2354MB  | MATTE BLACK        |