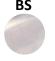

## HH-2354(PS,BS,ORB,MB)

Bilanx 54" Linear grab bar.

### Linear grab bar

"The shortest distance between any two points..." is a clean, undeviating, linear bar. Mounted vertically, horizontally, or at an angle, the Linear bar provides support with classic design. Product note: the 54" linear bar can serve as a wall to wall horizontal railing along the back wall of a 60" tub or shower alcove.

#### **Specifications**

The Bilanx Linear grab bar is manufactured using high quality 18 gauge 1.25" diameter 304 stainless steel. The convenient mounting flange post with set screws allow for easy flange access during installation yet preserve the clean finished look of the concealed flange cover. It is preferable to use the 2" wood screws to mount the flanges to wood blocking. The Bilanx Linear grab bar has been tested up to 500lbs exceeding HUD, FHA, VA, ADA, ANSI, and other federal, provincial, and local codes.