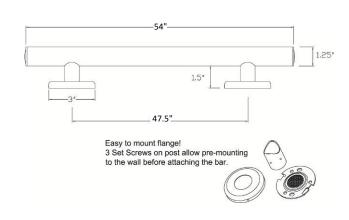

#### **Specifications**

The Bilanx Linear grab bar is manufactured using high quality 18 gauge 1.25" diameter 304 stainless steel. The convenient mounting flange post with set screws allow for easy flange access during installation yet preserve the clean finished look of the concealed flange cover. It is preferable to use the 2" wood screws to mount the flanges to wood blocking. The Bilanx Linear grab bar has been tested up to 500lbs exceeding HUD, FHA, VA, ADA, ANSI, and other federal, provincial, and local codes.

All Linear grab bars ship complete with easy to follow instructions, mounting hardware for stud framing.