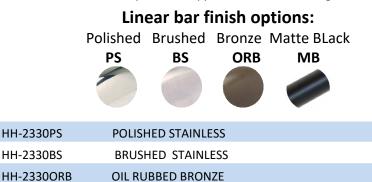

## HH-2330(PS,BS,ORB,MB)

Bilanx 42" Linear grab bar.

## Specifications

HH-2330MB

The Bilanx Linear grab bar is manufactured using high quality 18 gauge 1.25" diameter 304 stainless steel. The convenient mounting flange post with set screws allow for easy flange access during installation yet preserve the clean finished look of the concealed flange cover. It is preferable to use the 2" wood screws to mount the flanges to wood blocking. The Bilanx Linear grab bar has been tested up to 500lbs exceeding HUD, FHA, VA, ADA, ANSI, and other federal, provincial, and local codes.