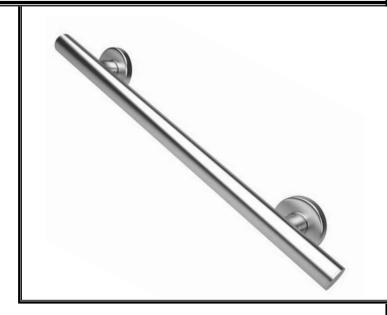

## HH-2330(PS,BS,ORB,MB)

Bilanx 42" Linear grab bar.

## u " Linear grab bar

"The shortest distance between any two points"... The linear grab bar is a clean, undeviating, straight grab bar with two fixing points. Mounted vertically, horizontally, or at an angle, the Linear bar provides support with a classic design.