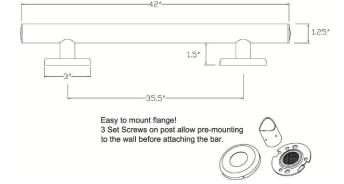

## Specifications

HH-2330MB

The Bilanx Linear grab bar is manufactured using high quality 18 gauge 1.25" diameter 304 stainless steel. The convenient mounting flange post with set screws allow for easy flange access during installation yet preserve the clean finished look of the concealed flange cover. It is preferable to use the 2" wood screws to mount the flanges to wood blocking. The Bilanx Linear grab bar has been tested up to 500lbs exceeding HUD, FHA, VA, ADA, ANSI, and other federal, provincial, and local codes.