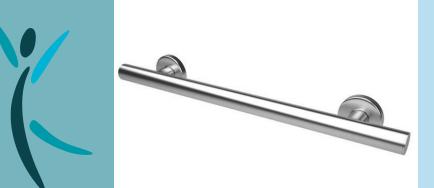

## HH-2330(PS,BS,ORB,MB)

Bilanx 42" Linear grab bar.

## u " Linear grab bar

"The shortest distance between any two points"... The linear grab bar is a clean, undeviating, straight grab bar with two fixing points. Mounted vertically, horizontally, or at an angle, the Linear bar provides support with a classic design.