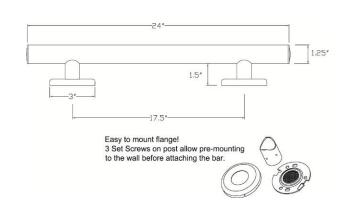

#### **Specifications**

The Bilanx Linear grab bar is manufactured using high quality 18 guage 1.25" diameter 304 stailness steel. The convenient mounting flange post with set scres allow for easy flange access during installation yet preserve the clean fnished look of the concealed flancge cover. It is preferable to use the 2" wood screws to mount the flanges to wood blocking. The Bilanx Linear grab bar has been tested up to 500lbs exceeding HUD, FHA, VA, ADA, ANSI, and other federal, provicial, and local codes.