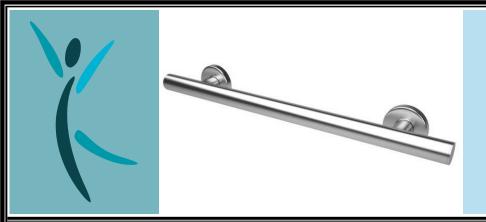

## HH-2310(PS,BS,ORB,MB)

Bilanx 24" Linear grab bar.

### Linear grab bar

"The shortest distance between any two points..." is a clean, undeviating, linear bar. Mounted vertically, horizontally, or at an angle, the Linear bar provides support with classic design.

#### **Specifications**

The Bilanx Linear grab bar is manufactured using high quality 18 guage 1.25" diameter 304 stailness steel. The convenient mounting flange post with set scres allow for easy flange access during installation yet preserve the clean fnished look of the concealed flancge cover. It is preferable to use the 2" wood screws to mount the flanges to wood blocking. The Bilanx Linear grab bar has been tested up to 500lbs exceeding HUD, FHA, VA, ADA, ANSI, and other federal, provicial, and local codes.