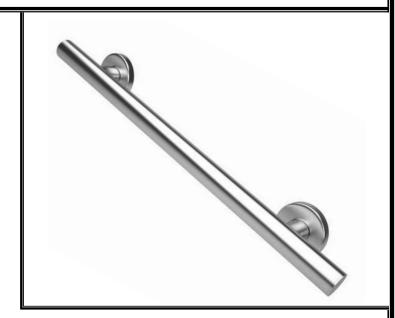

## HH-2310(PS,BS,ORB,MB)

Bilanx 24" Linear grab bar.

### Linear grab bar

"The shortest distance between any two points..." is a clean, undeviating, linear bar. Mounted vertically, horizontally, or at an angle, the Linear bar provides support with classic design.

#### **Linear bar finish options:**

Polished Brushed Bronze Matte Black

| HH-2310PS  | POLISHED STAINLESS |  |
|------------|--------------------|--|
| HH-2310BS  | BRUSHED STAINLESS  |  |
| HH-2310ORB | OIL RUBBED BRONZE  |  |
| HH-2310MB  | MATTE BLACK        |  |