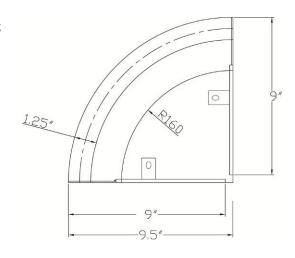

## **Specifications**

The Corner Shelf Grab Bar is manufactured using

high quality 18 gauge 1.25" diameter 304 stainless steel.

4 convenient mounting holes allow for easy installation and preserving the clean finished look. 4 hollow wall togglers included with every bar.

The Corner Shelf Grab Bar comes in 3 standard finishes.

| HH-2200PS  | POLISHED STAINLESS |
|------------|--------------------|
| HH-2200BS  | BRUSHED STAINLESS  |
| HH-2200ORB | OIL RUBBED BRONZE  |

Dimension tolerances +/- 3/16"