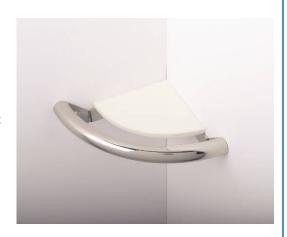

## **Bilanx** bathing collection strike the balance <u>Design</u> <u>Safety</u>

**Corner Shelf** 

Stainless steel screws for wood backing and 4 hollow wall togglers included with every bar!

HH – 2200 Series

Corner
Shelf
Grab Bar

**Application Use:** 

Architectura

ommercia

nstitutiona

esidential

## **Specifications**

The Corner Shelf Grab Bar is manufactured using

high quality 18 gauge 1.25" diameter 304 stainless steel.

4 convenient mounting holes allow for easy installation and preserving the clean finished look. 4 hollow wall togglers included with every bar.