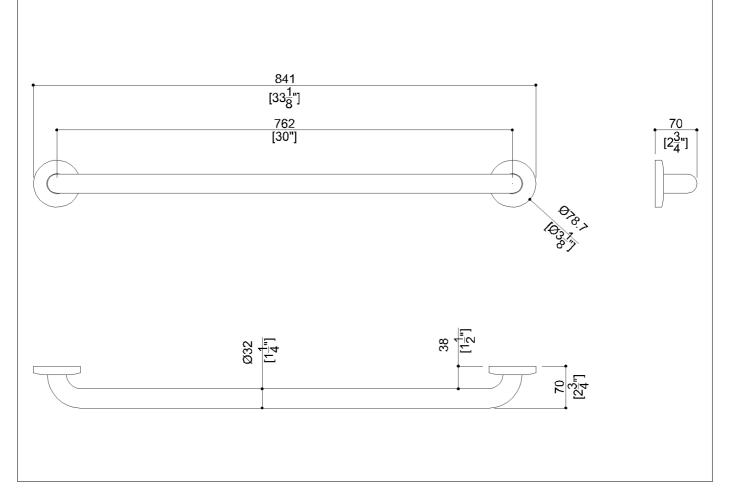

## Code G57JAS05 Series Stainless Steel

| Net weight lb.         | 2,21 | Dimensions [WxDxH] In. |        | 33 1/8x2 3/4x3 1/8 |
|------------------------|------|------------------------|--------|--------------------|
| In use weight capacity |      | / Vertical lb.         | 450,00 |                    |

## **Packaging information**

Dimensions [WxDxH] In. 33 1/8x2 3/4x3 1/8 Weight lb. 2,21