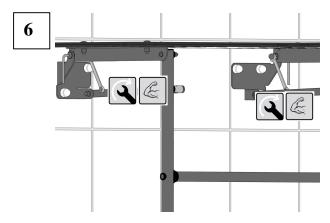

## INSTALLATION

The installation of the safety support must be carried out only by competent and qualified personnel who will have to use the most suitable fixing screws according to the various types of walls. Installers must make sure that the wall by the fixing plate is perfectly flat, without any protruding joints or tiles, that the wall's structure is suitable for fixing the safety support and that there are no weak points.

The omission or non efficiency of one screw will dangerously reduce the safety support's load resistance. The omission or non efficiency of 2 or more screws does not guaranty the safety support's resistance. The screws in the packaging are suitable exclusively for the following kinds of wall: