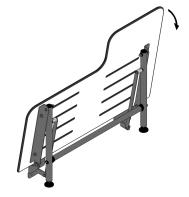

## INSTALLATION

The installation of the safety support must be carried out only by competent and qualified personnel who will have to use the most suitable fixing screws according to the various types of walls. Installers must make sure that the wall by the fixing plate is perfectly flat, without any protruding joints or tiles, that the wall's structure is suitable for fixing the safety support and that there are no weak points.

The omission or non efficiency of one screw will dangerously reduce the safety support's load resistance. The omission or non efficiency of 2 or more screws does not guaranty the safety support's resistance. The screws in the packaging are suitable exclusively for the following kinds of wall:

CONCRETE (>C12/15)

FULL BLOCKS IN; GASBETON (>G4)

PLASTER, NATURAL LIGHT STONE

PERFORATED BRICKS IN; LATERITIOUS (>HLz 12)

LIME (>KSL 12)

WARNING: excluded from use are perforated blocks in concrete (Hbl) and light concrete (Hbn).

SOLID BRICKS IN LATERITIOUS (>Mz 12)

LIME ( >KSL 12 ), NATURAL COMPACT STONE, GYPSUM / DRYWALL OVER A WOOD STUD, PLYWOOD BACKER BOARD