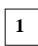

## INSTALLATION

The installation of the safety support must be carried out only by competent and qualified personnel who will have to use the most suitable fixing screws according to the various types of walls. Installers must make sure that the wall by the fixing plate is perfectly flat, without any protruding joints or tiles, that the wall's structure is suitable for fixing the safety support and that there are no weak points.

The omission or non efficiency of one screw will dangerously reduce the safety support's load resistance. The omission or non efficiency of 2 or more screws does not guaranty the safety support's resistance. The screws in the packaging are suitable exclusively for the following kinds of wall: