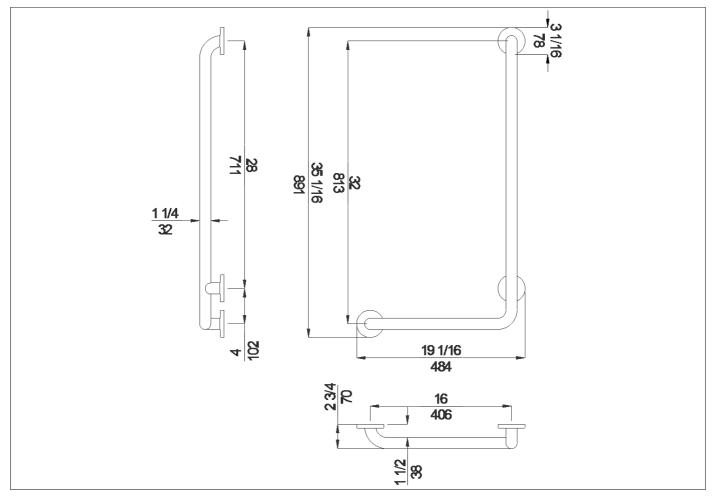

L-shaped grab bar made of seamless stainless steel AISI 304 pipe, with satin finish

### Code G55JBR19 Series Stainless Steel

Net weight lb. 5,73 Dimensions [WxDxH] In. 19 1/8x2 3/4x35 1/8

In use weight capacity Vertical lb. 330,69