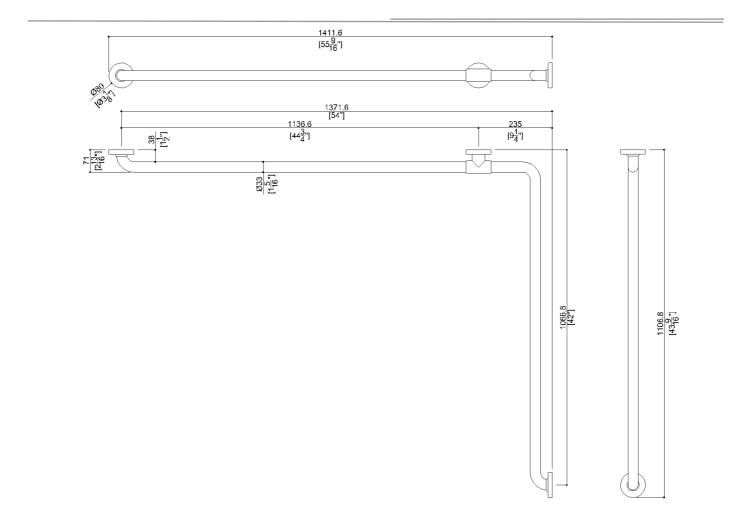

# G25JBS05XX Series Contractor

Antimicrobial vinyl coated 2-wall corner grab bar. No maintenance 3mm thick antimicrobial vinyl coating. Concealed ABS 4-hole flange plate.

Mounting hardware supplied for wood stud installation.

| Product Data                                                                          |                           |   |
|---------------------------------------------------------------------------------------|---------------------------|---|
| Overall Dimensions (Inch.)                                                            | 55-9/16x43-9/16x3-1/8     |   |
| Net Weight (lbs.)                                                                     | 11.6                      |   |
| Installation Hardware Details                                                         |                           | _ |
| Stainless steel screw                                                                 | TSP 5x60 Inox             |   |
| Packaging Details                                                                     |                           |   |
| Package                                                                               | LDPE bag in cardboard box |   |
| Package dimensions (Inch.)6-11/16 x 4-11/16 x 47-5/8Weight with Packaging (lbs.)12.76 |                           |   |
|                                                                                       |                           |   |

#### G25JBS05xx Series Contractor