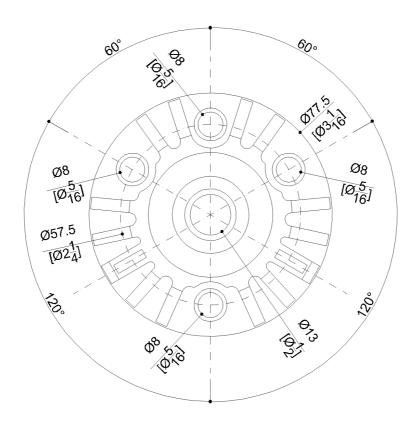

stallation Hardware Details                                                         |                           | _ |
| Stainless steel screw                                                                 | TSP 5x60 Inox             |   |
| Packaging Details                                                                     |                           |   |
| Package                                                                               | LDPE bag in cardboard box |   |
| Package dimensions (Inch.)6-11/16 x 4-11/16 x 47-5/8Weight with Packaging (lbs.)12.76 |                           |   |
|                                                                                       |                           |   |





#### G25JBS05xx Series Contractor

#### Y87JKS01

## Fixing plate



### Available Finishes (xx)

|    |         |    |           |    |       | Load Capacity   |
|----|---------|----|-----------|----|-------|-----------------|
| D1 |         | D2 |           | 11 |       | Vertical        |
|    | Black   |    | Greystone |    | lvory | vertical        |
|    |         |    |           |    |       |                 |
| 12 |         | W1 |           |    |       | Warning         |
|    | Biscuit |    | White     |    |       |                 |
|    |         |    |           |    |       | Before installa |
|    |         |    |           |    |       |                 |

stallation and use, read the installation and use instructions in their entirety. If questions arise please contact Ponte Giulio company.

### Cleaning

Product can be cleaned with a