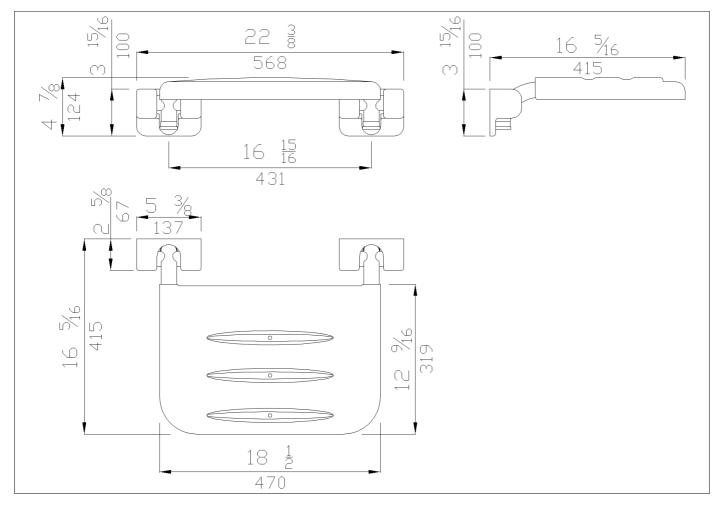

Folding seat with white ABS base, made of seamless zinc-plated steel pipe, coated with biocompatible, warm to the touch vinyl

Net weight lb. 8,82 Dimensions [WxDxH] In. 22 3/8x16 5/16x4 7/8
In use weight capacity Vertical lb. 330,69