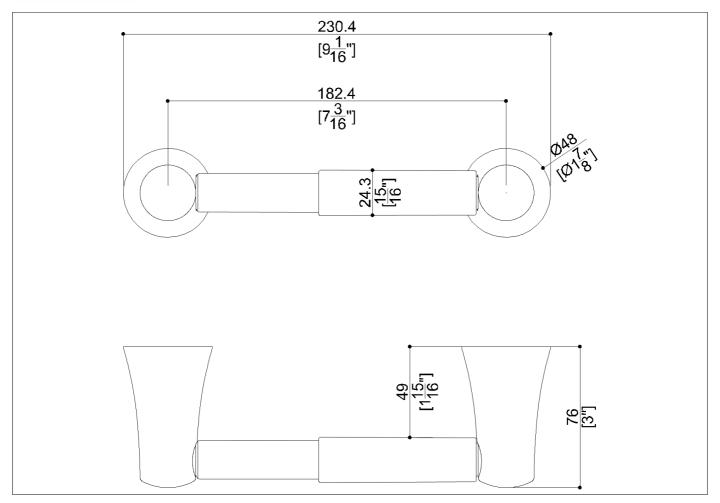

Column Expandable Roll Paper Holder, Polished

Code ETPHCON2 Series

Net weight lb. Dimensions [WxDxH] In. 9 1/16x3x1 7/8

In use weight capacity Vertical lb. 11,20