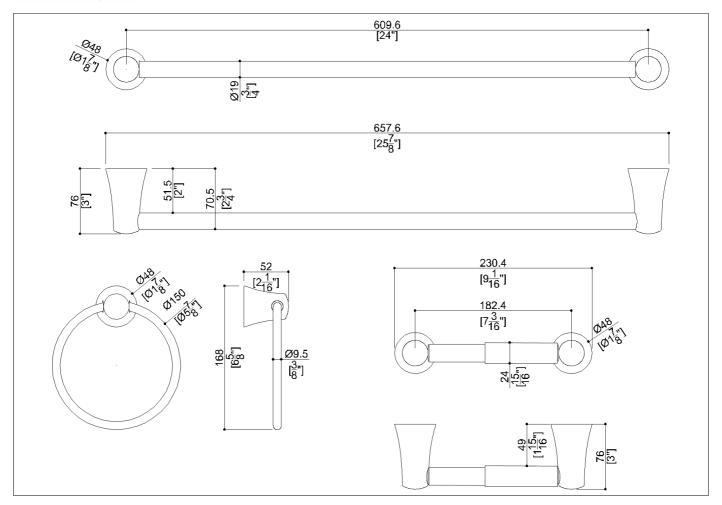

Column kit composed of column expandable roll paper holder, column towel bar and column towel holder, polished