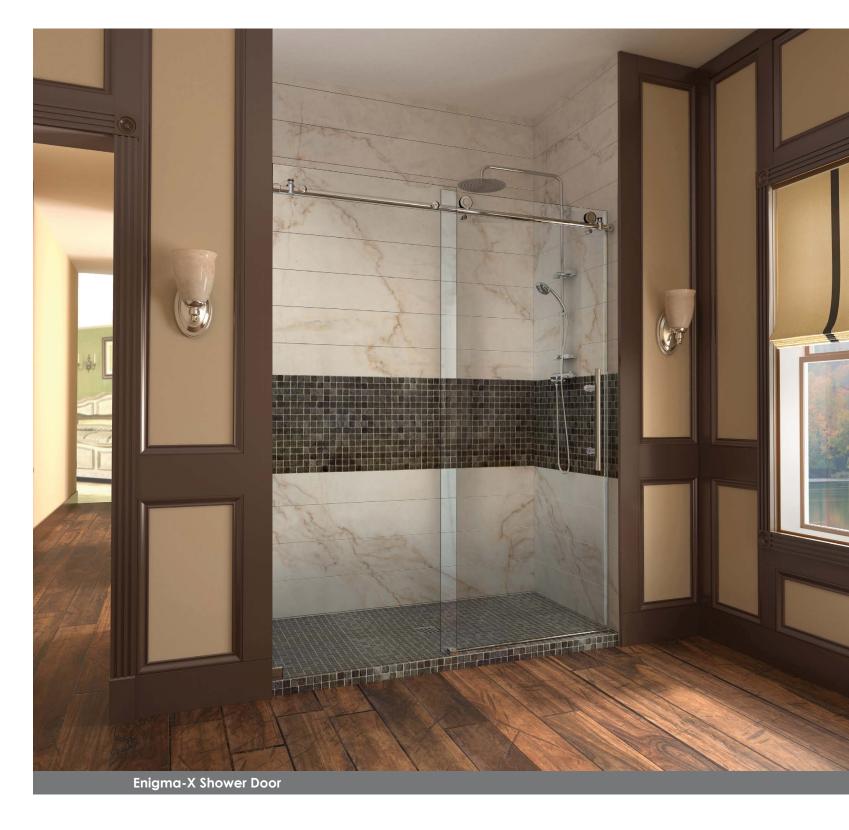

## **Enigma-X**

The Enigma-X Shower Door or Enclosure offers the epitome of style, innovation and quality. The sleek fully frameless design and high functioning performance deliver the look and feel of custom glass at an exceptional value. The impressive 3/8" thick tempered glass is factory treated with DreamLine exclusive ClearMax<sup>TM</sup> protective coating for superior protection and easy maintenance. The substantial stainless steel hardware is the perfect marriage of urban style and effortless operation. Take your bathroom design to the limit with the high quality and sublime styling of the Enigma- X.