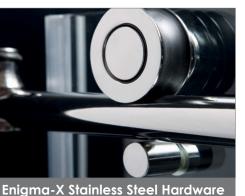

## **Enigma-X**

The Enigma-X Shower Door or Enclosure offers the epitome of style, innovation and quality. The sleek fully frameless design and high functioning performance deliver the look and feel of custom glass at an exceptional value. The impressive 3/8" thick tempered glass is factory treated with DreamLine exclusive ClearMax<sup>TM</sup> protective coating for superior protection and easy maintenance. The substantial stainless steel hardware is the perfect marriage of urban style and effortless operation. Take your bathroom design to the limit with the high quality and sublime styling of the Enigma- X.

## Features:

- Advanced fully frameless glass design
- 3/8" (10mm) thick tempered clear glass
- Stainless steel hardware available in polished or brushed finish
- Effortless sliding operation with large wheel assemblies on a stainless steel track
- Anti-splash threshold to prevent water spills (requires minimum threshold depth of 2-3/4")
- DreamLine<sup>TM</sup> exclusive ClearMax<sup>TM</sup> protective anti-limescale coating
- Reversible for right or left door opening
- Trim top bar up to 4" for width adjustment
- No adjustment for out-of-plumb walls
- Optional SlimLine™ shower base available