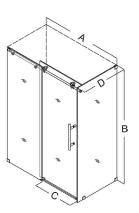

**Configuration 1** 

**Configuration 2** 

| Config. | Model         | A                 | В    | C<br>Walk-In | D<br>Stationary<br>Panel | Brushed<br>Stainless Steel<br>Finish<br>(-07) | Polished<br>Stainless Steel<br>Finish<br>(-08) |
|---------|---------------|-------------------|------|--------------|--------------------------|-----------------------------------------------|------------------------------------------------|
| 1       | SHDR-61487610 | 44" - 48"         | 76"  | 16" - 20"    |                          |                                               |                                                |
|         | SHDR-61607610 | 56" - 60"         |      | 22" - 26"    |                          |                                               |                                                |
| 2       |               | 44-3/8" - 48-3/8" | 76'' | 16" - 20"    |                          |                                               |                                                |
|         | SHEN-6134600  | 56-3/8" - 60-3/8" |      | 22" - 26"    | 34-1/2"                  |                                               |                                                |