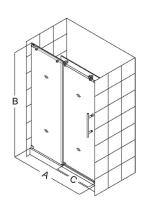

**Configuration 1** 

**Configuration 2** 

| Config. | Model         | A                 | В    | C<br>Walk-In | D<br>Stationary<br>Panel | Brushed<br>Stainless Steel<br>Finish<br>(-07) | Polished<br>Stainless Steel<br>Finish<br>(-08) |
|---------|---------------|-------------------|------|--------------|--------------------------|-----------------------------------------------|------------------------------------------------|
| 1       | SHDR-61487610 | 44" - 48"         | 76"  | 16" - 20"    |                          |                                               |                                                |
|         | SHDR-61607610 | 56" - 60"         |      | 22" - 26"    |                          |                                               |                                                |
| 2       |               | 44-3/8" - 48-3/8" | 76'' | 16" - 20"    |                          |                                               |                                                |
|         | SHEN-6134600  | 56-3/8" - 60-3/8" |      | 22" - 26"    | 34-1/2"                  |                                               |                                                |