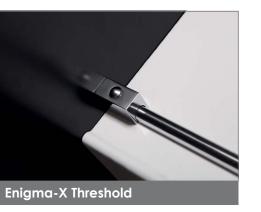

## Features:

- Advanced fully frameless glass design
- 3/8" (10mm) thick tempered clear glass
- Stainless steel hardware available in polished or brushed finish
- Effortless sliding operation with large wheel assemblies on a stainless steel track
- Anti-splash threshold to prevent water spills (requires minimum threshold depth of 2-3/4")
- DreamLine<sup>TM</sup> exclusive ClearMax<sup>TM</sup> protective anti-limescale coating
- Reversible for right or left door opening
- Trim top bar up to 4" for width adjustment
- No adjustment for out-of-plumb walls
- Optional SlimLine™ shower base available