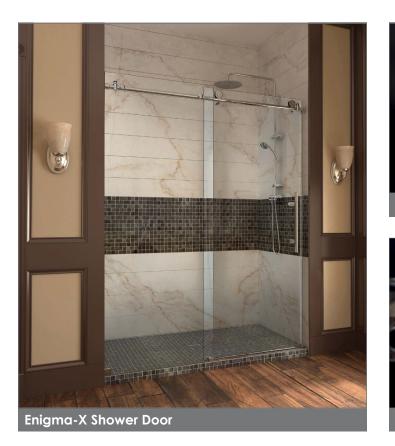

## **Enigma-X**

The Enigma-X Shower Door or Enclosure offers the epitome of style, innovation and quality. The sleek fully frameless design and high functioning performance deliver the look and feel of custom glass at an exceptional value. The impressive 3/8" thick tempered glass is factory treated with DreamLine exclusive ClearMax<sup>TM</sup> protective coating for superior protection and easy maintenance. The substantial stainless steel hardware is the perfect marriage of urban style and effortless operation. Take your bathroom design to the limit with the high quality and sublime styling of the Enigma- X.

## Features:

- Advanced fully frameless glass design
- 3/8" (10mm) thick tempered clear glass
- Stainless steel hardware available in polished or brushed finish
- Effortless sliding operation with large wheel assemblies on a stainless steel track
- Anti-splash threshold to prevent water spills (requires minimum threshold depth of 2-3/4")
- DreamLine<sup>TM</sup> exclusive ClearMax<sup>TM</sup> protective anti-limescale coating
- Reversible for right or left door opening
- Trim top bar up to 4" for width adjustment
- No adjustment for out-of-plumb walls
- Optional SlimLine™ shower base available