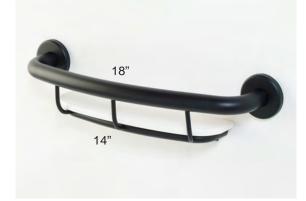

#### **Towel Bar Grab Bar**

A grab bar and a towel bar combined into one unique piece, this combo unit can be mounted on your bathroom wall or in your shower providing stability when reaching for washcloths or towels.