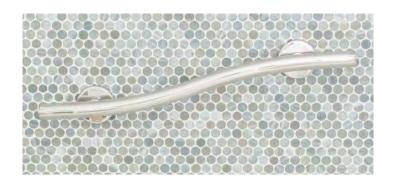

#### Wave Grab Bar

The Wave Grab Bar can be mounted horizontally or vertically with the tapering end on the left or right. Its smart design is sound, secure, and stylish. The subtle wave-like bend is pleasing to both hand and eye.