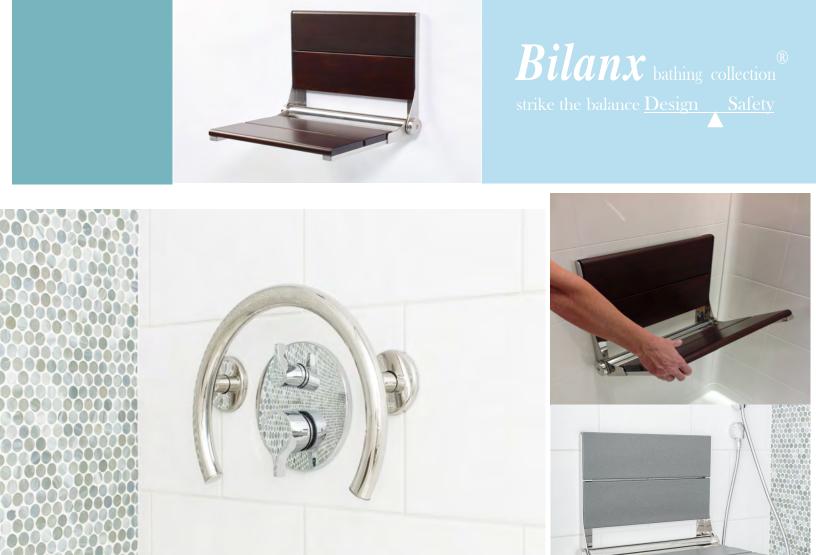

# health at home, inc. Enhancing Safety, Vitality & Longevity at Home

**Bilanx** bathing collection strike the balance <u>Design</u> <u>Safety</u>

Bath accessories that support Shower seating that is sensible and attractive

#### **Tub/Shower Valve Ring Grab Bar**

The Tub/Shower Valve Ring (3/4 circle grab bar) mounts around the shower valve and assists with entry to and exit from the tub/shower and provides a stable hand while showering.

## **Bilanx** shower seat collection

Sturdy fold up shower seating

### Sensible & Attractive

Paired with 12 gauge, type 304 stainless steel frames\* that are available from stock in four finishes\*\*, the Teak and walnut wood options for the *Bilanx* shower seats add comfort, warmth, and a smart look to anyone's shower.

\*500 lb. capacity when mounted properly.

\*\*Finishes coordinate with the Bilanx bath accessories.

**Bilanx** shower seats are sensible additions to your shower. They are to maintain, warmer to the touch, and less apt to cause leaks than tiled benches. Unlike benches, they are not fixed objects but can be folded to maximize space. When preparing for the day, the **Bilanx** shower seat provides the option to sit and relax while bathing. Personal hygiene is improved when bathing can be done in a reassuring, comfortable environment.