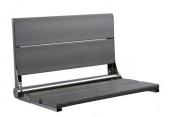

### **Color options**

Wood doesn't match your décor? Looking for low maintenance? Bilanx seats are available in six colors: White, Black, Gray, Sand, faux Teak and faux Mahogany. Made from the same material used in outdoor furniture, these seating slats are robust, durable, and easy to keep clean.

18" Black - Polished

18" White - Polished

18" Gray - Brushed

26" Teak - Polished

26" Walnut - Brushed

18" Teak - Bronze

26" Gray - Brushed

18" Walnut - Matte Black