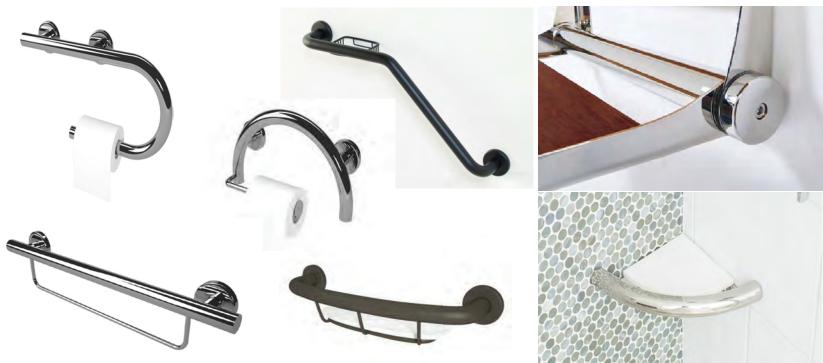

#### **Tub/Shower Valve Ring Grab Bar**

The Tub/Shower Valve Ring (3/4 circle grab bar) mounts around the shower valve and assists with entry to and exit from the tub/shower and provides a stable hand while showering.

**Crescent Grab Bar** 

The gentle curve of this fixture provides an aesthetically pleasing look as well as a completely functional grab bar. The two mounting points have been purposely located at 16" on center to make mounting to wall studs easier.

#### Soap Basket Grab Bar

The intelligent design of this grab bar/soap basket combo keeps you well organized and safe with soap nearby and readily available. Also it is very useful in "pulling up" from a seated position in a bathtub. 250 lbs weight capacity.

#### **Crescent Grab Bar – Towel Bar**

The towel bar has been added for convenient drapingdrying of towels and wash cloths.

#### **Towel Bar Grab Bar**

A grab bar and a towel bar combined into one unique piece, this combo unit can be mounted on your bathroom wall or in your shower providing stability when reaching for washcloths or towels.

### Shampoo Shelf Grab Bar

This unique grab bar incorporates support for safe being and also functions as a shelf for shampoo and other toiletries. The innovative shelf features a removable tray that resists mold and mildew for easy cleaning.

### **Corner Shelf Grab Bar**

This discreet shelf conceals the grab bar functionality. The removable tray's surface is mold/mildew resistant and could be used to template a cut piece of solid surface, tile, or stone for a more custom appearance.