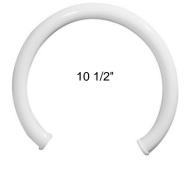

#### **Tub/Shower Valve Ring Grab Bar**

The Tub/Shower Valve Ring (3/4 circle grab bar) mounts around the shower valve and assists with entry to and exit from the tub/shower and provides a stable hand while showering.