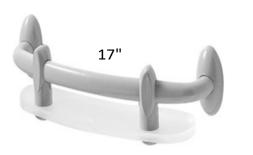

#### **Toilet Paper Holder Semisphere Grab Bar**

This half circle grab bar/toilet paper combo mounts conveniently beside your toilet and offers a stable hand as well as the convenience of having toilet paper incorporated into the center arm.