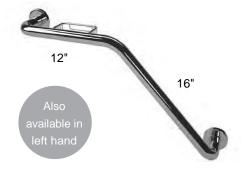

### "L"-Shaped grab bars

"Warm to touch" BioCote® material, LH or RH configurations. 24" H x 12" W and larger sizes.

Available in white and bisquit.