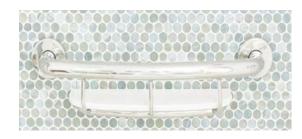

#### Soap Basket Grab Bar

The intelligent design of this grab bar/soap basket combo keeps you well organized and safe with soap nearby and readily available. Also it is very useful in "pulling up" from a seated position in a bathtub. 250 lbs weight capacity.

Maintain balance while adjusting water temperature and pressure and washing legs and feet. Also available in Warm to touch Biocote colors: White Bisquit, and Black.