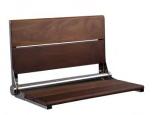

### Sensible & Attractive

Paired with 12 gauge, type 304 stainless steel frames\* that are available from stock in four finishes\*\*, the Teak and walnut wood options for the *Bilanx* shower seats add comfort, warmth, and a smart look to anyone's shower.

\*500 lb. capacity when mounted properly.

\*\*Finishes coordinate with the Bilanx bath accessories.

**Bilanx** shower seats are sensible additions to your shower. They are to maintain, warmer to the touch, and less apt to cause leaks than tiled benches. Unlike benches, they are not fixed objects but can be folded to maximize space. When preparing for the day, the **Bilanx** shower seat provides the option to sit and relax while bathing. Personal hygiene is improved when bathing can be done in a reassuring, comfortable environment.

### Available frame finishes

**Features:** 

Space saving

Durable

Easy to clean

Comfortable

Meets and exceeds ADA & ANSI standards (500 lbs).

buy on ezable.com