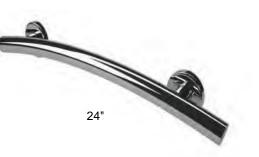

**Crescent Grab Bar** 

The gentle curve of this fixture provides an aesthetically pleasing look as well as a completely functional grab bar. The two mounting points have been purposely located at 16" on center to make mounting to wall studs easier.