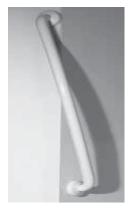

**Crescent Grab Bar** 

The gentle curve of this fixture provides an aesthetically pleasing look as well as a completely functional grab bar. The two mounting points have been purposely located at 16" on center to make mounting to wall studs easier.

#### **Crescent Grab Bar – Towel Bar**

The towel bar has been added for convenient drapingdrying of towels and wash cloths.