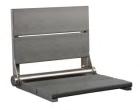

### **Color options**

Wood doesn't match your décor? Looking for low maintenance? Bilanx seats are available in six colors: White, Black, Gray, Sand, faux Teak and faux Mahogany. Made from the same material used in outdoor furniture, these seating slats are robust, durable, and easy to keep clean.

18" Black - Polished

18" White - Polished

18" Gray - Brushed

26" Teak - Polished

26" Walnut - Brushed

18" Teak - Bronze

26" Gray - Brushed

18" Walnut - Matte Black