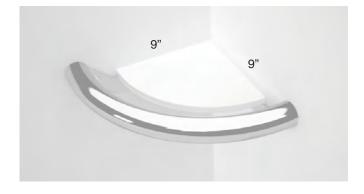

### **Corner Shelf Grab Bar**

This discreet shelf conceals the grab bar functionality. The removable tray's surface is mold/mildew resistant and could be used to template a cut piece of solid surface, tile, or stone for a more custom appearance.