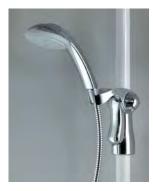

The ergonomic hand shower is available in: chrome, white, dark gray, black, bisquit, and ivory.

### Linear Grab Bar converted to a hand shower slide bar

Combined with the ergonomic hand shower holder, the Linear bar is converted to a hand shower slide bar that supports. The slide mechanism moves smoothly up, down, and side to side with only 5 lbs, of pressure.