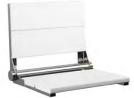

18" Black - Polished

18" White - Polished

18" Gray - Brushed

26" Teak - Polished

26" Walnut - Brushed

18" Teak - Bronze

26" Gray - Brushed

18" Walnut - Matte Black