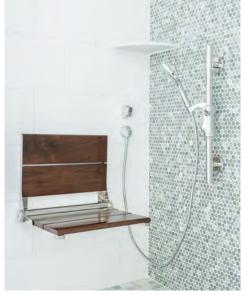

## **Bilanx** shower seat collection

Sturdy fold up shower seating

### Sensible & Attractive

Paired with 12 gauge, type 304 stainless steel frames\* that are available from stock in four finishes\*\*, the Teak and walnut wood options for the *Bilanx* shower seats add comfort, warmth, and a smart look to anyone's shower.

\*500 lb. capacity when mounted properly.

\*\*Finishes coordinate with the Bilanx bath accessories.

**Bilanx** shower seats are sensible additions to your shower. They are to maintain, warmer to the touch, and less apt to cause leaks than tiled benches. Unlike benches, they are not fixed objects but can be folded to maximize space. When preparing for the day, the **Bilanx** shower seat provides the option to sit and relax while bathing. Personal hygiene is improved when bathing can be done in a reassuring, comfortable environment.

Bilanx shower seats function like a sturdy, comfortable chair making standing and sitting easy. The bather does not sit or lean on cold tile and grout, improving sanitation and comfort. Combine with a nearby hand shower or overhead shower to create a relaxing, rejuvenating shower experience.