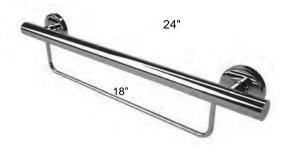

#### **Towel Bar Grab Bar**

A grab bar and a towel bar combined into one unique piece, this combo unit can be mounted on your bathroom wall or in your shower providing stability when reaching for washcloths or towels.