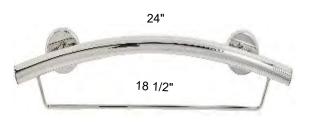

#### **Crescent Grab Bar – Towel Bar**

The towel bar has been added for convenient drapingdrying of towels and wash cloths.