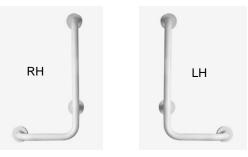

### "L"-Shaped grab bars

"Warm to touch" BioCote® material, LH or RH configurations. 24" H x 12" W and larger sizes.

Available in white and bisquit.