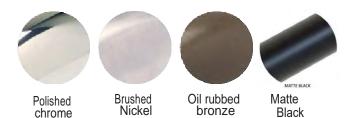

### Available finishes

The Bilanx Collection is a unique selection of products that will make your bathroom a much safer environment. Combined with simple installation, this makes our Bilanx Collection the #1 choice for designers & remodelers.

#### Assorted flip up support bars

Can be mounted to the wall on either side of the toilet. We offer many versions of this type of support bar.

Available in polished, brushed, bronze, and white.