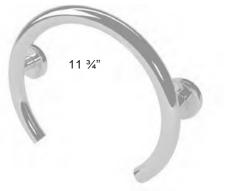

#### **Tub/Shower Valve Ring Grab Bar**

The Tub/Shower Valve Ring (3/4 circle grab bar) mounts around the shower valve and assists with entry to and exit from the tub/shower and provides a stable hand while showering.