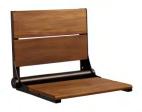

### Sensible & Attractive

Paired with 12 gauge, type 304 stainless steel frames\* that are available from stock in four finishes\*\*, the Teak and walnut wood options for the *Bilanx* shower seats add comfort, warmth, and a smart look to anyone's shower.

\*500 lb. capacity when mounted properly.

\*\*Finishes coordinate with the Bilanx bath accessories.

**Bilanx** shower seats are sensible additions to your shower. They are to maintain, warmer to the touch, and less apt to cause leaks than tiled benches. Unlike benches, they are not fixed objects but can be folded to maximize space. When preparing for the day, the **Bilanx** shower seat provides the option to sit and relax while bathing. Personal hygiene is improved when bathing can be done in a reassuring, comfortable environment.

### Available frame finishes

**Features:** 

Space saving

Durable

Easy to clean

Comfortable

Meets and exceeds ADA & ANSI standards (500 lbs).

buy on ezable.com