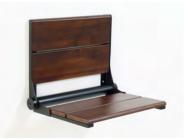

# health at home, inc. Enhancing Safety, Vitality & Longevity at Home

**Bilanx** bathing collection strike the balance <u>Design</u> <u>Safety</u>

Bath accessories that support Shower seating that is sensible and attractive

## **Bilanx** shower seat collection

Sturdy fold up shower seating

### Sensible & Attractive

Paired with 12 gauge, type 304 stainless steel frames\* that are available from stock in four finishes\*\*, the Teak and walnut wood options for the *Bilanx* shower seats add comfort, warmth, and a smart look to anyone's shower.