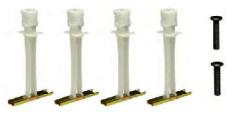

#### Toggler wall fasteners (set of 4)

For attaching accessory items to "hollow" walls. Each Toggler is rated @ 265 lbs weight bearing. Use a minimum of two per flange.

\*Must be a minimum ½" sheetrock. Cannot be used to mount Bilanx seats.