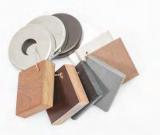

### **Color options**

Wood doesn't match your décor? Looking for low maintenance? Bilanx seats are available in six colors: White, Black, Gray, Sand, faux Teak and faux Mahogany. Made from the same material used in outdoor furniture, these seating slats are robust, durable, and easy to keep clean.

18" Black - Polished

18" White - Polished

18" Gray - Brushed

26" Teak - Polished

26" Walnut - Brushed

18" Teak - Bronze

26" Gray - Brushed

18" Walnut - Matte Black