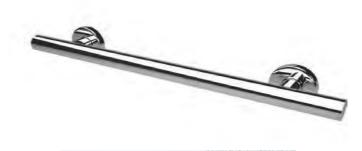

#### **Linear Grab Bar**

"The shortest distance between any two points..." is a clean, undeviating, linear bar. Mounted vertically, horizontally, or at an angle, the Linear bar provides support with classic design.