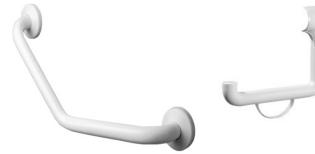

### "L"-Shaped grab bars

"Warm to touch" BioCote® material, LH or RH configurations. 24" H x 12" W and larger sizes.

Available in white and bisquit.