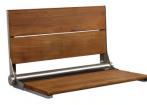

### Sensible & Attractive

Paired with 12 gauge, type 304 stainless steel frames\* that are available from stock in four finishes\*\*, the Teak and walnut wood options for the *Bilanx* shower seats add comfort, warmth, and a smart look to anyone's shower.

18" Black - Polished

18" White - Polished

18" Gray - Brushed

26" Teak - Polished

26" Walnut - Brushed

18" Teak - Bronze

26" Gray - Brushed

18" Walnut - Matte Black