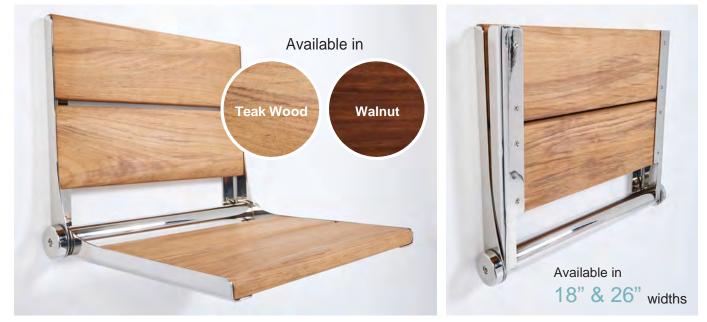

### Sensible & Attractive

Paired with 12 gauge, type 304 stainless steel frames\* that are available from stock in four finishes\*\*, the Teak and walnut wood options for the *Bilanx* shower seats add comfort, warmth, and a smart look to anyone's shower.

\*500 lb. capacity when mounted properly.

\*\*Finishes coordinate with the Bilanx bath accessories.

**Bilanx** shower seats are sensible additions to your shower. They are to maintain, warmer to the touch, and less apt to cause leaks than tiled benches. Unlike benches, they are not fixed objects but can be folded to maximize space. When preparing for the day, the **Bilanx** shower seat provides the option to sit and relax while bathing. Personal hygiene is improved when bathing can be done in a reassuring, comfortable environment.