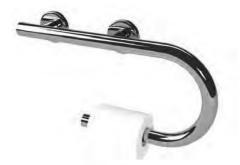

#### **Tub/Shower Valve Ring Grab Bar**

The Tub/Shower Valve Ring (3/4 circle grab bar) mounts around the shower valve and assists with entry to and exit from the tub/shower and provides a stable hand while showering.