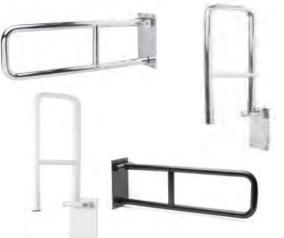

#### Assorted flip up support bars

Can be mounted to the wall on either side of the toilet. We offer many versions of this type of support bar.

Available in polished, brushed, bronze, and white.