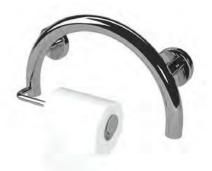

#### **Toilet Paper Holder Semisphere Grab Bar**

This half circle grab bar/toilet paper combo mounts conveniently beside your toilet and offers a stable hand as well as the convenience of having toilet paper incorporated into the center arm.