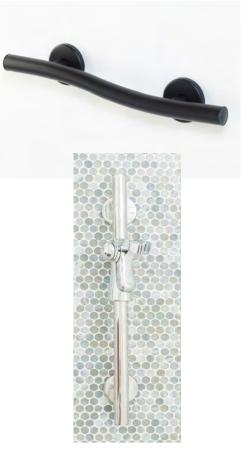

**Crescent Grab Bar** 

The gentle curve of this fixture provides an aesthetically pleasing look as well as a completely functional grab bar. The two mounting points have been purposely located at 16" on center to make mounting to wall studs easier.

### Linear Grab Bar converted to a hand shower slide bar

Combined with the ergonomic hand shower holder, the Linear bar is converted to a hand shower slide bar that supports. The slide mechanism moves smoothly up, down, and side to side with only 5 lbs, of pressure.