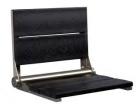

18" Black - Polished

18" White - Polished

18" Gray - Brushed

26" Teak - Polished

26" Walnut - Brushed

18" Teak - Bronze

26" Gray - Brushed

18" Walnut - Matte Black