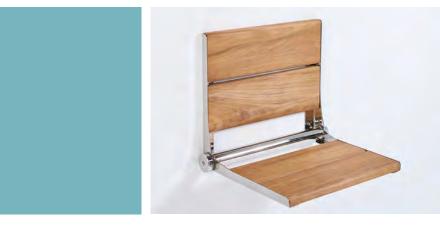

## **Bilanx** shower seat collection

Sturdy fold up shower seating

### Sensible & Attractive

Paired with 12 gauge, type 304 stainless steel frames\* that are available from stock in four finishes\*\*, the Teak and walnut wood options for the *Bilanx* shower seats add comfort, warmth, and a smart look to anyone's shower.

\*500 lb. capacity when mounted properly.

\*\*Finishes coordinate with the Bilanx bath accessories.

**Bilanx** shower seats are sensible additions to your shower. They are to maintain, warmer to the touch, and less apt to cause leaks than tiled benches. Unlike benches, they are not fixed objects but can be folded to maximize space. When preparing for the day, the **Bilanx** shower seat provides the option to sit and relax while bathing. Personal hygiene is improved when bathing can be done in a reassuring, comfortable environment.

Bilanx shower seats function like a sturdy, comfortable chair making standing and sitting easy. The bather does not sit or lean on cold tile and grout, improving sanitation and comfort. Combine with a nearby hand shower or overhead shower to create a relaxing, rejuvenating shower experience.