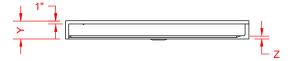

FRONT ELEVATION - SCALE:  $\frac{3}{8}$ " = 1'-0"

|           | UNII   | THRESHOLD |
|-----------|--------|-----------|
|           | HEIGHT | HEIGHT    |
| MODEL#    | Y      | Z*        |
| PC6060B1B | 6"     | 1" MIN.   |
| PC6060B2B | 7"     | 2" MAX.   |

\* - SEE BACK FOR DETAIL SECTIONS