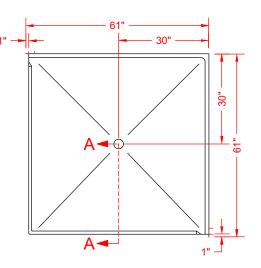

# BARRIER FREE

**PERSPECTIVE VIEW - N.T.S.** 

TOP VIEW - SCALE  $\frac{3}{8}$ " = 1'-0"