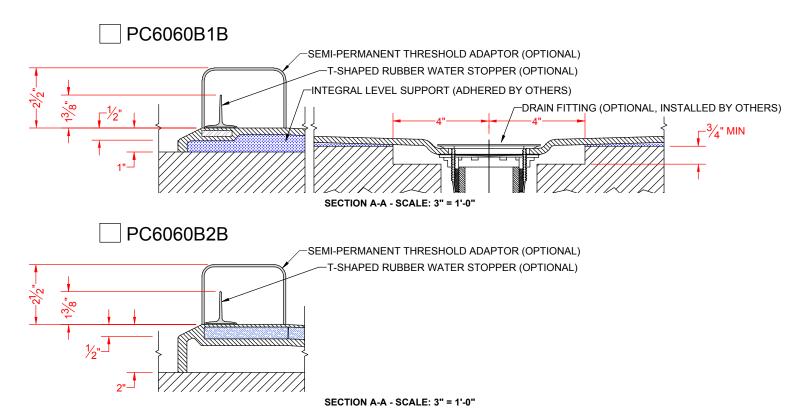

# MODEL: PC6060B1B\*

\*ALL ACCESSORIES OPTIONAL

\* - SEE BACK FOR DETAIL SECTIONS

## **OPTIONAL ACCESSORIES:**

**INSTALLED BY OTHERS:** 

- -T-Shaped Rubber WaterStopper Kit -Semi-permanent Threshold Adaptor
- -No-caulk brass drain