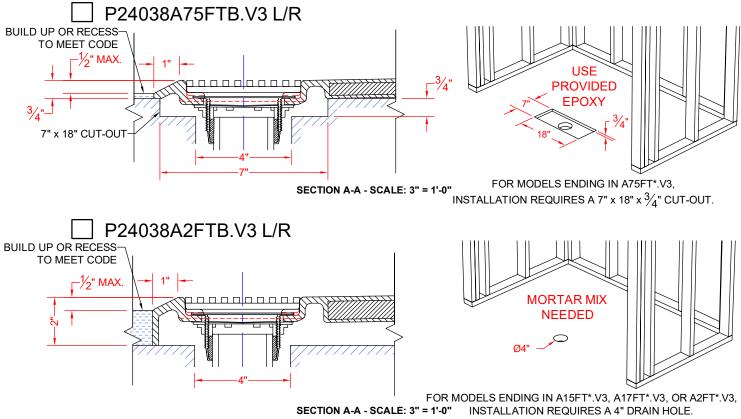

# MODEL: P24038A75FTB.V3\* L/R

\*ALL ACCESSORIES OPTIONAL

#### **\*OTHER THRESHOLD HEIGHTS AVAILABLE UPON REQUEST** UNIT THRESHOLD

|   | 11 |   |    | эг | U  |
|---|----|---|----|----|----|
| Г |    | н | F١ | GI | -П |

|                 | HEIGHT | HEIGHT    |
|-----------------|--------|-----------|
| MODEL #         | Y      | Z*        |
| P24038A75FTB.V3 | 5-3/4" | 3/4" MIN. |
| P24038A2FTB.V3  | 7"     | 2" MAX.   |
|                 |        |           |

#### \* - SEE BACK FOR DETAIL SECTIONS

C.S.I. FORMAT SPECIFICATION TEXT AVAILABLE

| PRODUCT INFORMATION:<br>-Accessories: Factory installed, unless prone to<br>damage during installation/shipping. Polished<br>chrome/satin stainless standard, others available<br>-Colors: White as standard, others to match any<br>major fixture manufacturer, also available with<br>sprayable solid surface in many colors<br>-Custom curb heights, other than shown, are<br>available (between min. and max.) | OPTIONAL ACCESSORIES:<br>INSTALLED BY OTHERS:<br>-Trench grate and No-caulk brass drain<br>(INCLUDED)                                                                | CODES:<br>Designed and manufactured in compliance with<br>the following standards and codes:<br>-ANSI Z124.2 Standards for Plastic Showers<br>-ADA Accessibility Guidelines for Buildings and<br>Facilities<br>-ANSI A117.1 A - Accessible and Usable<br>Buildings and Facilities<br>-ANSI A117.1 B - Accessible and Usable<br>Buildings and Facilities<br>-IPC International Plumbing Code<br>-UPC Uniform Plumbing Code |
|--------------------------------------------------------------------------------------------------------------------------------------------------------------------------------------------------------------------------------------------------------------------------------------------------------------------------------------------------------------------------------------------------------------------|----------------------------------------------------------------------------------------------------------------------------------------------------------------------|---------------------------------------------------------------------------------------------------------------------------------------------------------------------------------------------------------------------------------------------------------------------------------------------------------------------------------------------------------------------------------------------------------------------------|
| ir.                                                                                                                                                                                                                                                                                                                                                                                                                | e reserve the right to make revisions without notice<br>the design of fixtures or in packaging unless this<br>ght has specifically been waived at the time the order | NOTICE OF LIMITATION:<br>-Recess as needed for trench, See page 2<br>-Adhere to floor as required                                                                                                                                                                                                                                                                                                                         |
| Intelligent Designs                                                                                                                                                                                                                                                                                                                                                                                                | accepted.                                                                                                                                                            | page 1 of 2                                                                                                                                                                                                                                                                                                                                                                                                               |