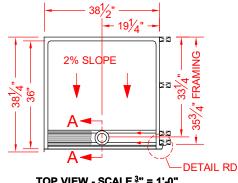

## Features:

-ADA compliant single-piece shower pan with a trench drain and stainless steel grate -Molded, one-piece gelcoat/fiberglass shower pan

-Available in various threshold heights -On all threshold heights 1-1/4" or shorter, no mud set is required and an anchoring adhesive kit is supplied

-On all threshold heights 1-1/2" or taller, no mud set is required

FRONT ELEVATION - SCALE: <sup>3</sup>/<sub>8</sub>" = 1'-0"

### PRODUCT SPECIFICATIONS:

**PERSPECTIVE VIEW - N.T.S.** MODEL SHOWN HERE AS:

LEFT UNIT

**RIGHT REVEAL** 

-Single-piece shower pan module shall be constructed of gelcoat/fiberglass and have a stainless steel trench drain grate. -Rough-In: Stud opening +1/4" -0" Nominal Dimensions.