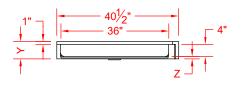

-On all threshold heights 1-1/2" or taller, no mud set is required

FRONT ELEVATION - SCALE: <sup>3</sup>/<sub>8</sub>" = 1'-0"

#### **\*OTHER THRESHOLD HEIGHTS AVAILABLE UPON REQUEST** UNIT THRESHOLD

|   | 11 |   |    | эг | U  |
|---|----|---|----|----|----|
| Г |    | н | F١ | GI | -П |

|                 | HEIGHT | HEIGHT    |
|-----------------|--------|-----------|
| MODEL #         | Y      | Z*        |
| P24038A75FTB.V3 | 5-3/4" | 3/4" MIN. |
| P24038A2FTB.V3  | 7"     | 2" MAX.   |
|                 |        |           |

#### \* - SEE BACK FOR DETAIL SECTIONS

\*\*OTHER THRESHOLD HEIGHTS AVAILABLE UPON REQUEST\*\*