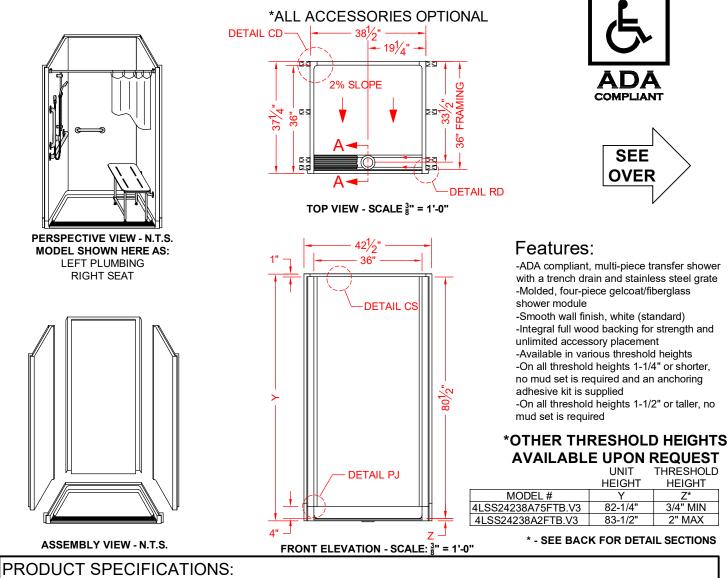

## MODEL: 4LSS24238A75FTB.V3\*

-Multi-piece shower module shall be constructed of gelcoat/fiberglass with full integral plywood backing and have a stainless steel trench drain grate. -Rough-In: Stud opening +1/4" -0" Nominal Dimensions.

C.S.I. FORMAT SPECIFICATION TEXT AVAILABLE

| PRODUCT INFORMATION:<br>-Accessories: Factory installed, unless prone to<br>damage during installation/shipping. Polished<br>chrome/satin stainless standard, others available.<br>-Colors: White as standard, others to match any<br>major fixture manufacturer, also available with<br>sprayable solid surface in many colors<br>-Custom curb heights, other than shown, are<br>available (between min. and max.) | OPTIONAL ACCESSORIES:<br>INSTALLED BY OTHERS:<br>-Seat, folding<br>-Grab bar<br>-Soap dish<br>-Mixing valve, pressure-balancing, lever handle,<br>pre-plumbed tree to supply elbow<br>-Curtain rod brackets<br>-Curtain and rod<br>-Trench grate and No-caulk brass drain<br>(INCLUDED) | CODES:<br>Designed and manufactured in compliance with<br>the following standards and codes:<br>-ANSI Z124.2 Standards for Plastic Showers<br>-ADA Accessibility Guidelines for Buildings and<br>Facilities<br>-ANSI A117.1 A - Accessible and Usable<br>Buildings and Facilities<br>-ANSI A117.1 B - Accessible and Usable<br>Buildings and Facilities<br>-IPC International Plumbing Code<br>-UPC Uniform Plumbing Code |
|---------------------------------------------------------------------------------------------------------------------------------------------------------------------------------------------------------------------------------------------------------------------------------------------------------------------------------------------------------------------------------------------------------------------|-----------------------------------------------------------------------------------------------------------------------------------------------------------------------------------------------------------------------------------------------------------------------------------------|---------------------------------------------------------------------------------------------------------------------------------------------------------------------------------------------------------------------------------------------------------------------------------------------------------------------------------------------------------------------------------------------------------------------------|
|                                                                                                                                                                                                                                                                                                                                                                                                                     | reserve the right to make revisions without notice                                                                                                                                                                                                                                      | NOTICE OF LIMITATION:<br>-Recess as needed for trench, see page 2<br>-Adhere to floor as required<br>-Reveal not recommended on common<br>wall                                                                                                                                                                                                                                                                            |
| in the design of fixtures or in packaging unless this right has specifically been waived at the time the order is accepted.                                                                                                                                                                                                                                                                                         |                                                                                                                                                                                                                                                                                         | page 1 of 2                                                                                                                                                                                                                                                                                                                                                                                                               |