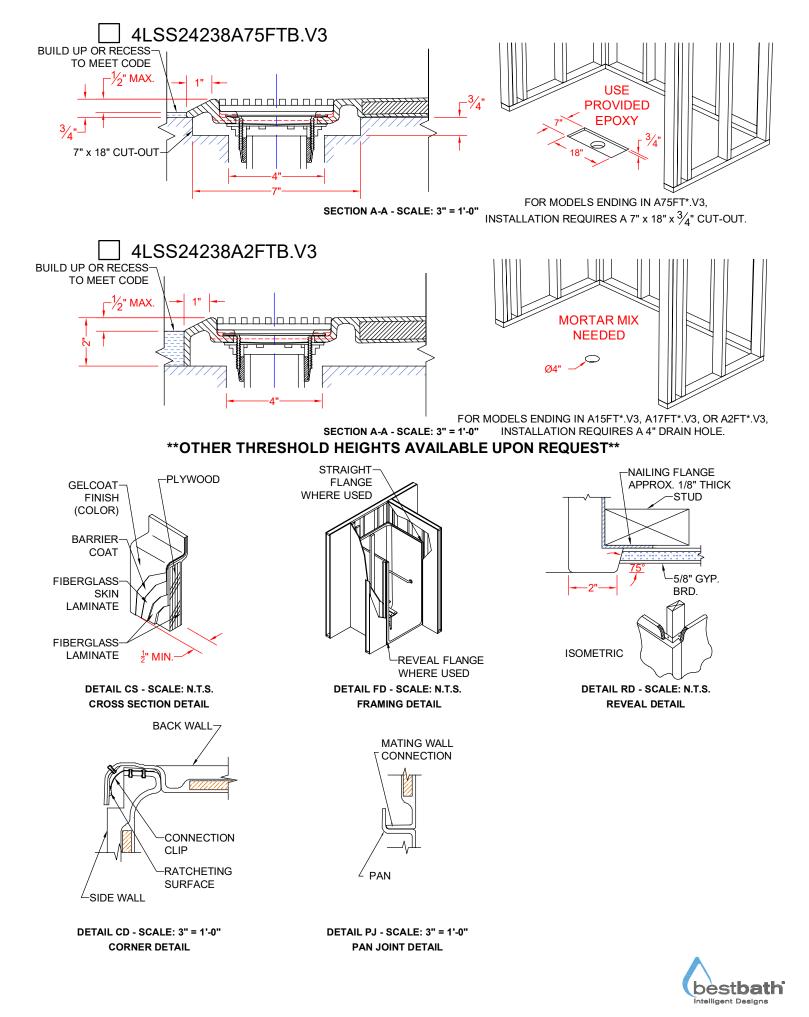

## MODEL: 4LSS24238A75FTB.V3\*

-Multi-piece shower module shall be constructed of gelcoat/fiberglass with full integral plywood backing and have a stainless steel trench drain grate. -Rough-In: Stud opening +1/4" -0" Nominal Dimensions.

C.S.I. FORMAT SPECIFICATION TEXT AVAILABLE

| PRODUCT INFORMATION:<br>-Accessories: Factory installed, unless prone to<br>damage during installation/shipping. Polished<br>chrome/satin stainless standard, others available.<br>-Colors: White as standard, others to match any<br>major fixture manufacturer, also available with<br>sprayable solid surface in many colors<br>-Custom curb heights, other than shown, are<br>available (between min. and max.) | OPTIONAL ACCESSORIES:<br>INSTALLED BY OTHERS:<br>-Seat, folding<br>-Grab bar<br>-Soap dish<br>-Mixing valve, pressure-balancing, lever handle,<br>pre-plumbed tree to supply elbow<br>-Curtain rod brackets<br>-Curtain and rod<br>-Trench grate and No-caulk brass drain<br>(INCLUDED) | CODES:<br>Designed and manufactured in compliance with<br>the following standards and codes:<br>-ANSI Z124.2 Standards for Plastic Showers<br>-ADA Accessibility Guidelines for Buildings and<br>Facilities<br>-ANSI A117.1 A - Accessible and Usable<br>Buildings and Facilities<br>-ANSI A117.1 B - Accessible and Usable<br>Buildings and Facilities<br>-IPC International Plumbing Code<br>-UPC Uniform Plumbing Code |
|---------------------------------------------------------------------------------------------------------------------------------------------------------------------------------------------------------------------------------------------------------------------------------------------------------------------------------------------------------------------------------------------------------------------|-----------------------------------------------------------------------------------------------------------------------------------------------------------------------------------------------------------------------------------------------------------------------------------------|---------------------------------------------------------------------------------------------------------------------------------------------------------------------------------------------------------------------------------------------------------------------------------------------------------------------------------------------------------------------------------------------------------------------------|
|                                                                                                                                                                                                                                                                                                                                                                                                                     | reserve the right to make revisions without notice                                                                                                                                                                                                                                      | NOTICE OF LIMITATION:<br>-Recess as needed for trench, see page 2<br>-Adhere to floor as required<br>-Reveal not recommended on common<br>wall                                                                                                                                                                                                                                                                            |
| in the design of fixtures or in packaging unless this right has specifically been waived at the time the order is accepted.                                                                                                                                                                                                                                                                                         |                                                                                                                                                                                                                                                                                         | page 1 of 2                                                                                                                                                                                                                                                                                                                                                                                                               |