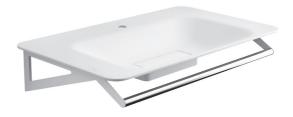

## B46CMM17xx Series Cloud

Acrylic stone sink with stainless steel hand pull / tower holder. Elbow rests. This sink does not have an overflow and the waste is exposed.

Support brackets with hardware that attaches to sink Mounting hardware supplied for wood stud installation. . Wall mounting hardware is Mounting hardware not supplied. .