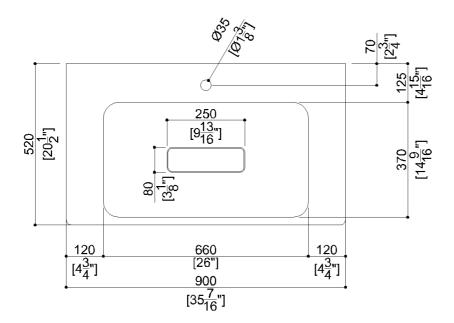

## **Product Data**

| Overall Dimensions (Inch.) | 35-7/16 x 20-1/2 x 7-7/16 |
|----------------------------|---------------------------|
| Net Weight (lbs.)          | 29.76                     |