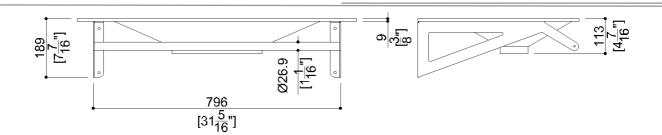

## **Product Data**

| Overall Dimensions (Inch.) | 35-7/16 x 20-1/2 x 7-7/16 |
|----------------------------|---------------------------|
| Net Weight (lbs.)          | 29.76                     |