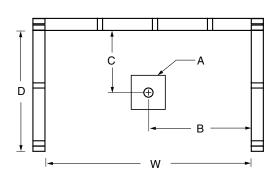

#### FRAMING DIMENSIONS inches

| Туре   | <b>D</b><br>Depth | <b>W</b><br>Width | <b>H</b><br>Height | А       | В  | С  |
|--------|-------------------|-------------------|--------------------|---------|----|----|
| Alcove | 48                | 72                | -                  | Box Out | 36 | 24 |