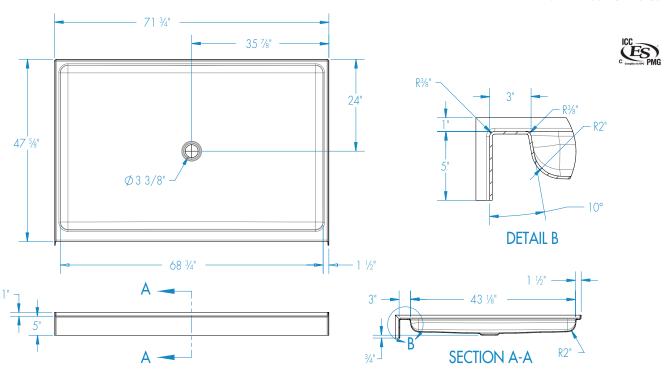

# 7248PAN

71  $\frac{3}{4} \times 47 \frac{5}{8} \times 5$  inches

Rev. 01.17.20

FEATURES Dimensional Tolerance ± %". Dimensions needed for site preparation should be measured from the unit. Aquatic assumes no responsibility for preparatory work.

#### **DIMENSIONS**

| Specifications                  | inches      |
|---------------------------------|-------------|
| Width: Overall / Net            | 71 3/4      |
| Depth: Overall / Net            | 48          |
| Height: Overall / Net           | 6 / 5       |
| Enclosure Opening               | _           |
| Skirt Height                    | 5           |
| Drain Rough-In (from Back Wall) | 24          |
| Drain Rough-In (from Side Wall) | 36          |
| Drain: Diameter / Clearance     | 3 3/8 / 3/4 |