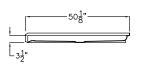

EZAP5050 BF 1.0

OD: 50.5" x 50.125" x 4.25"

Threshold: 1" Beveled Change of Level\*

Handed By: Center Drain

Weight: 126 LBS

Load Factor: .44

\* Change of Level Threshold has a manageable 1/4" vertical rise to easily coordinate with minimum finished flooring.

Handed By: Center Drain

\* Change of Level Threshold has a manageable 1/4" vertical rise to easily coordinate with minimum finished flooring.

SIDE VIEW

PACKAGING DETAILS

DUE TO THE NATURE OF THE MATERIALS INVOLVED UNIT DIMENSIONS MAY VARY  $\pm$  1/2 INCH