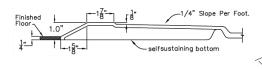

EZAP5050 BF 1.0

OD: 50.5" x 50.125" x 4.25"

Threshold: 1" Beveled Change of Level\*

Handed By: Center Drain

Weight: 126 LBS

Load Factor: .44

\* Change of Level Threshold has a manageable 1/4" vertical rise to easily coordinate with minimum finished flooring.

Handed By: Center Drain

\* Change of Level Threshold has a manageable 1/4" vertical rise to easily coordinate with minimum finished flooring.

SIDE VIEW

PACKAGING DETAILS

DUE TO THE NATURE OF THE MATERIALS INVOLVED UNIT DIMENSIONS MAY VARY  $\pm$  1/2 INCH