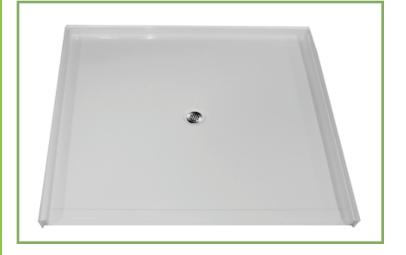

EZAP5050 BF 1.0

OD: 50.5" x 50.125" x 4.25"

Threshold: 1" Beveled Change of Level\*

Handed By: Center Drain

Weight: 126 LBS

Load Factor: .44

\* Change of Level Threshold has a manageable 1/4" vertical rise to easily coordinate with minimum finished flooring.

SHOWER BASE - BARRIER FREE

#### SHOWER FEATURES

White Premium Marine-Grade Gelcoat

**Grip Sure Floor** 

Self-Supoorting & Pre-Leveled Base

Thirty Year Warranty

In Stock for Rapid Delivery

CODE COMPLIANCE

IPC, UPC, ANSI Z 124.2, NAHB, HUD, FHA

#### SAFETY FEATURES

**Barrier Free** 

VA Compliant Slip Resistance