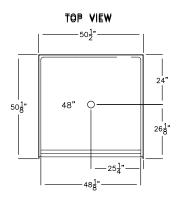

EZAP5050 BF 1.0

OD: 50.5" x 50.125" x 4.25"

Threshold: 1" Beveled Change of Level\*

Handed By: Center Drain

Weight: 126 LBS

Load Factor: .44

\* Change of Level Threshold has a manageable 1/4" vertical rise to easily coordinate with minimum finished flooring.

### CONTRACTOR FRIENDLY FEATURES

Compact, Durable Caron Packaging For Easy Handling

MPOWERING

Easy Base Requires no Mudset

Perfect Compliment for Tile Applications

Additional Information Listed On Page 2

EZAP5050 BF 1.0 OD: 50.5" x 50.125" x 4.25" Threshold: 1.0" Change of Level\*

Handed By: Center Drain

\* Change of Level Threshold has a manageable 1/4" vertical rise to easily coordinate with minimum finished flooring.

SIDE VIEW

PACKAGING DETAILS

DUE TO THE NATURE OF THE MATERIALS INVOLVED UNIT DIMENSIONS MAY VARY  $\pm$  1/2 INCH