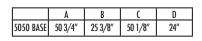

EZAP5050 BF 1.0

OD: 50.5" x 50.125" x 4.25"

Threshold: 1" Beveled Change of Level\*

Handed By: Center Drain

Weight: 126 LBS

Load Factor: .44

\* Change of Level Threshold has a manageable 1/4" vertical rise to easily coordinate with minimum finished flooring.