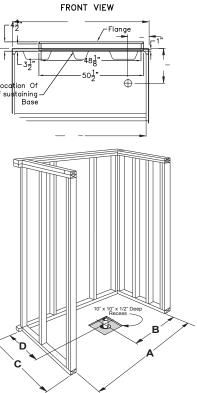

EZAP5050 BF 1.0

OD: 50.5" x 50.125" x 4.25"

Threshold: 1" Beveled Change of Level\*

Handed By: Center Drain

Weight: 126 LBS

Load Factor: .44

\* Change of Level Threshold has a manageable 1/4" vertical rise to easily coordinate with minimum finished flooring.

### CONTRACTOR FRIENDLY FEATURES

Compact, Durable Caron Packaging For Easy Handling

MPOWERING

Easy Base Requires no Mudset

Perfect Compliment for Tile Applications

Additional Information Listed On Page 2

EZAP5050 BF 1.0 OD: 50.5" x 50.125" x 4.25" Threshold: 1.0" Change of Level\*

Handed By: Center Drain

\* Change of Level Threshold has a manageable 1/4" vertical rise to easily coordinate with minimum finished flooring.

SIDE VIEW

PACKAGING DETAILS

DUE TO THE NATURE OF THE MATERIALS INVOLVED UNIT DIMENSIONS MAY VARY  $\pm$  1/2 INCH