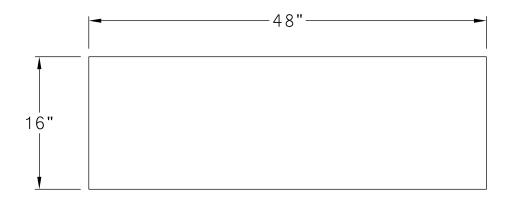

## **Features**

- Chemically stable, UV resistant and suitable for both interior and exterior use
- Can be used with both sheet and liquid topical waterproofing
- Speed and consistency of installation
- Eliminates the need for traditional mud bed installations
- Lightweight, durable with high compressive strength 145PSI
- Meets IAPMO PS-106-2013
- 100% Post consumer recycled and fully recyclable



## Uses

- Interior and exterior use
- Industrial, commercial and residential showers
- Gang showers
- Pet showers

## **Suitable Subtrates (Interior Only)**

- Concrete
- Exterior Glue Plywood
- Cement backer board\*\*
- OSB or Avantech

\*\*Consult cement backer board manufacturer for specific installation recommendations





Quick Slope ADA Dimensions

Rev JAN 2015 (pg. 1 of 1)