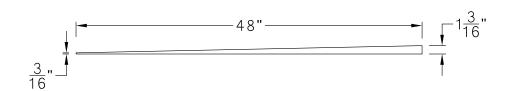

## **Features**

- Chemically stable, UV resistant and suitable for both interior and exterior use
- Can be used with both sheet and liquid topical waterproofing
- Speed and consistency of installation
- Eliminates the need for traditional mud bed installations
- Lightweight, durable with high compressive strength 145PSI
- Meets IAPMO PS-106-2013
- 100% Post consumer recycled and fully recyclable



## Uses

- Interior and exterior use
- Industrial, commercial and residential showers
- Gang showers
- Pet showers

## **Suitable Subtrates (Interior Only)**

- Concrete
- Exterior Glue Plywood
- Cement backer board\*\*
- OSB or Avantech

\*\*Consult cement backer board manufacturer for specific installation recommendations





Quick Slope ADA Dimensions

Rev JAN 2015 (pg. 1 of 1)