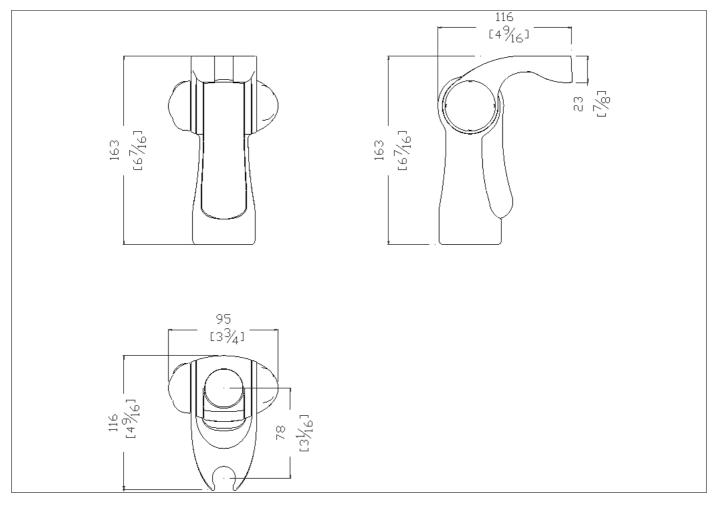

#### Basic technical data sheet

Ergonomic hand shower holder

## Code Y87JOS04 Series Standard

| Net weight lb.                      | 0,34 | Dimensions [WxDxH] In. | 3 3/4x4 9/16x6 7/16 | - |
|-------------------------------------|------|------------------------|---------------------|---|
| In use weight capacity Vertical Ib. |      |                        |                     |   |
| Use and installation info           |      |                        |                     |   |
| Use                                 |      |                        |                     |   |