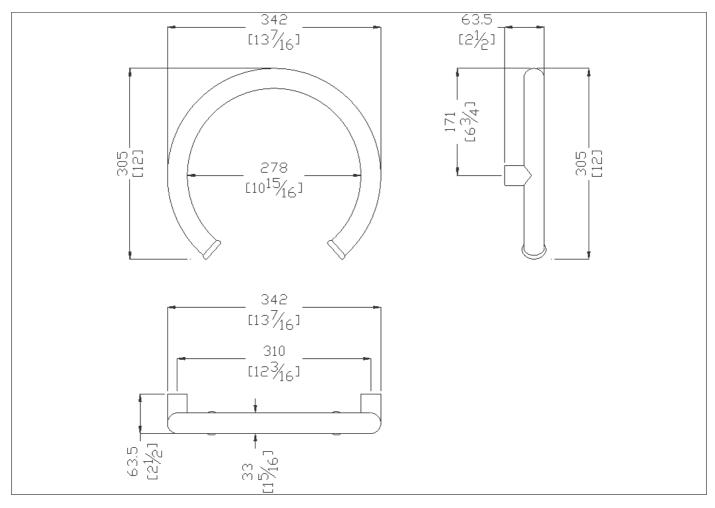

Rounded grab bar ø 33 mm made of samless zinc-plated steel pipe, coated with antimicrobial, biocompatible and warm-to-the-touch vinyl

### Code G27JBS20 Series Maxima

Net weight lb. 4,28 Dimensions [WxDxH] In. 13 7/16 x 2 1/2 x 12 In use weight capacity Vertical lb. 330,69 330.69

Fasteners Fischer SX 8 6x70 Included with the product