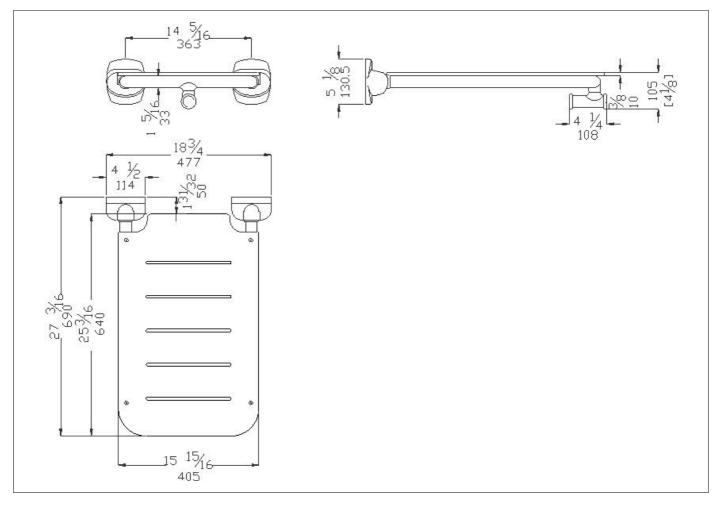

# Code G25JDS18 Series Contractor

| Net weight lb.         | 14,99 | Dimensions [WxDxH] In. |        | 18 3/4 x 27 3/16 x 5 1/8 |
|------------------------|-------|------------------------|--------|--------------------------|
| In use weight capacity |       | Vertical lb.           | 449,74 |                          |