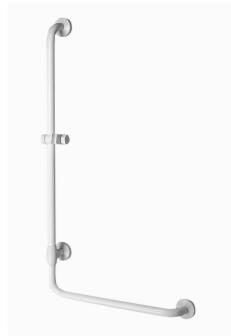

L-shaped support with hand shower holder

### Code G02JOL01 Series Maxima

Net weight lb. Dimensions [WxDxH] In. 27 3/16 x 2 7/8 x 49 1/8

In use weight capacity Vertical lb. 451,95

#### Use and installation info

Use

## Cleaning

Clean using pure water and home disinfectants which have been sufficiently diluted in water. Do not use abrasive detergents and trichloroethylene, oxygenated water or acetone-based solvents.

Fasteners Included with the product

### **Packaging information**

Type of package

Dimensions [WxDxH] In. Weight lb.

# **Available colours**

D2 Grey, I1 Ivory, I2 Biscuit, W1 White, B1 Blue, B2 Light blue, D1 Black, D4 Dark grey, G1 Green, G2 Light green, P4 Prune, R1 Red, Y1 Yellow, Y3 Light yellow