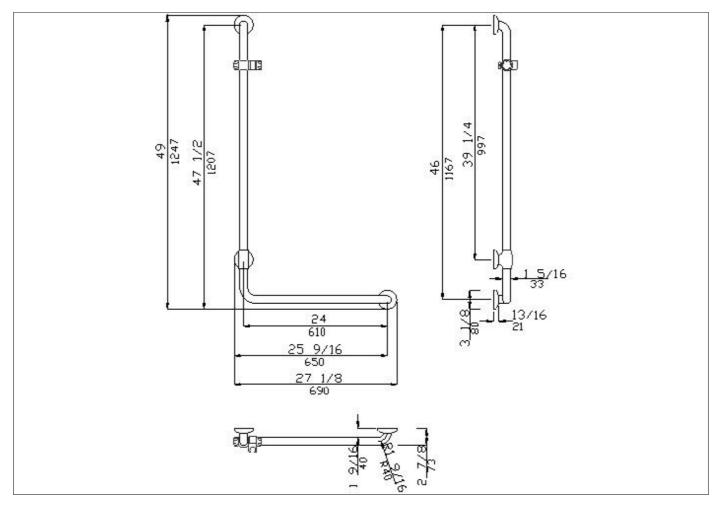

L-shaped support with hand shower holder

### Code G02JOL01 Series Maxima

Net weight lb. Dimensions [WxDxH] In. 27 3/16 x 2 7/8 x 49 1/8

In use weight capacity Vertical lb. 451,95