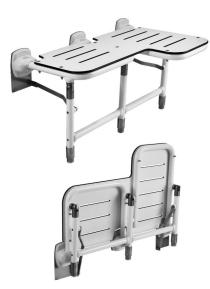

#### Basic technical data sheet

Bariatric folding shower seat with legs

### Code G02JDL31 Series Bariatric

| Net weight lb.  | Dimensions  | s [WxDxH] In | . 34 7/16 : | x 22 5/8 x 19 | 11/16 |
|-----------------|-------------|--------------|-------------|---------------|-------|
| In use weight c | apacity     | Vertical lb. | 1102,31     |               |       |
| Use and instal  | lation info |              |             |               |       |
| Use             |             |              |             |               |       |
| <u>.</u>        |             |              |             |               |       |