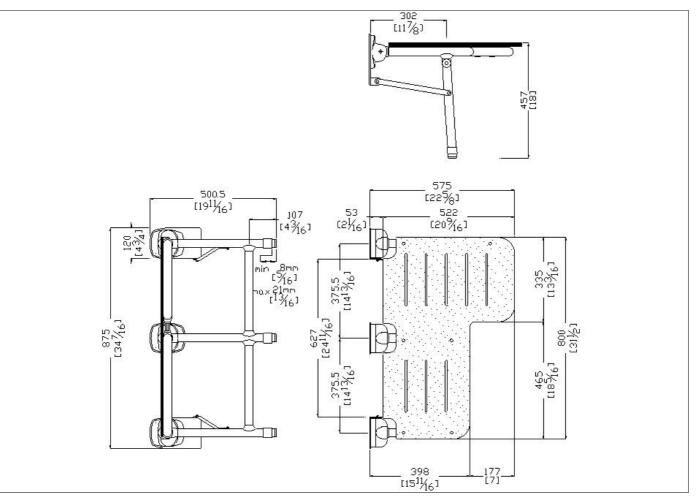

### Code G02JDL31 Series Bariatric

| Net weight lb.  | Dimensions  | s [WxDxH] In | . 34 7/16 : | x 22 5/8 x 19 | 11/16 |
|-----------------|-------------|--------------|-------------|---------------|-------|
| In use weight c | apacity     | Vertical lb. | 1102,31     |               |       |
| Use and instal  | lation info |              |             |               |       |
| Use             |             |              |             |               |       |
| <u>.</u>        |             |              |             |               |       |