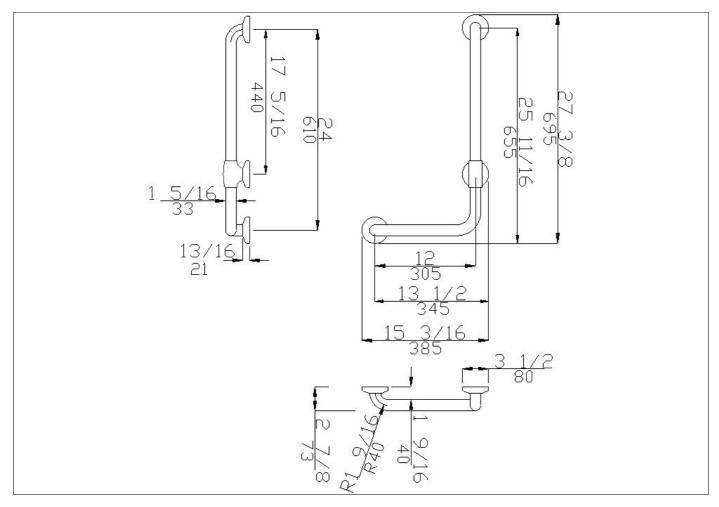

## L-shaped grab bar

### Code G02JBR19 Series Maxima

Net weight lb. Dimensions [WxDxH] In. 15 3/16 x 2 7/8 x 27 3/8

In use weight capacity Vertical lb. 451,95