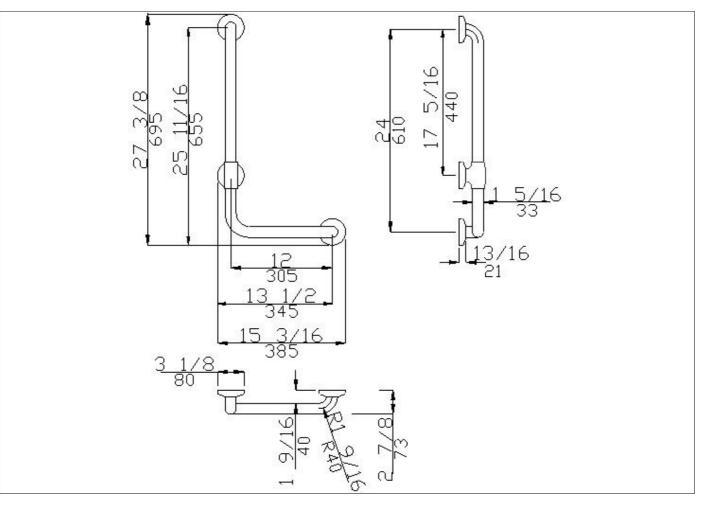

# Code G02JBL19 Series Maxima

| lies and installation info |           |              |     |                          |  |
|----------------------------|-----------|--------------|-----|--------------------------|--|
| In use weight capacity     |           | Vertical lb. | 451 | 1,95                     |  |
| Net weight lb.             | Dimension | s [WxDxH] In | -   | 15 3/16 x 2 7/8 x 27 3/8 |  |
|                            |           |              |     |                          |  |