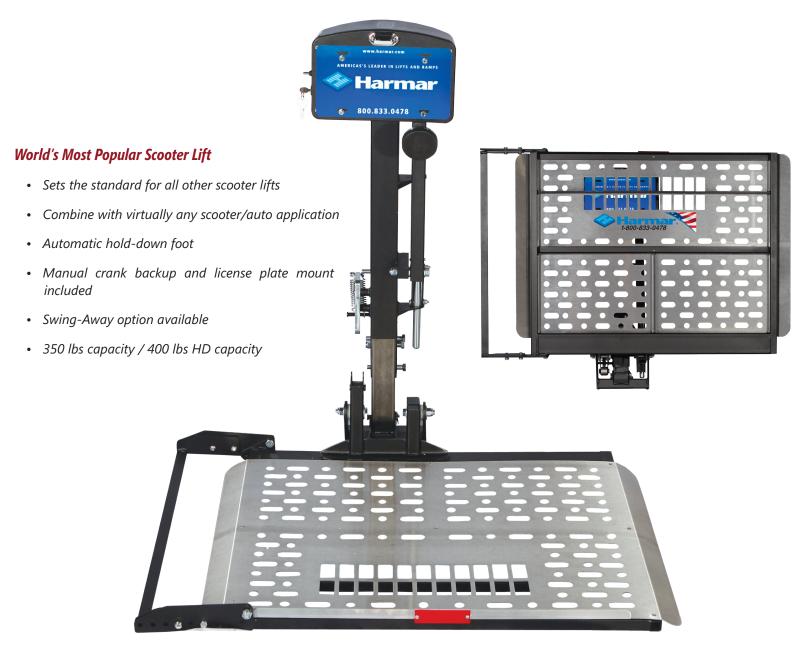

| Specifications   | AL100                                                         | AL100HD                                                       |
|------------------|---------------------------------------------------------------|---------------------------------------------------------------|
| Accommodates     | Scooters                                                      | Scooters                                                      |
| Platform         | 27.5" x 39"aluminum deck; adjustable cradle extends up to 46" | 27.5" x 39"aluminum deck; adjustable cradle extends up to 46" |
| Lifting Capacity | 350 lbs. (160 kg)                                             | 400 lbs (181 kg)                                              |
| Installed Weight | 83 lbs. (37.6 kg)                                             | 84 lbs. ( 38 kg)                                              |
| Securement       | Automatic hold-down foot & rear wheel cradle                  | Automatic hold-down foot & rear wheel cradle                  |
| Hitch            | Class III hitch adapter standard; class II upgrades available | Class III hitch adapter standard; class II upgrades available |
| Options          | Battery pack, Swing-Away, Scooter covers                      | Battery pack, Swing-Away, Scooter covers                      |
| Warranty         | 3-year transferable                                           | 3-year transferable                                           |