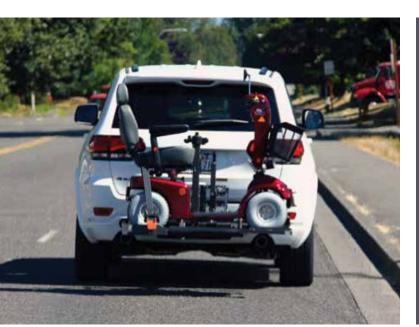

#### **HAULWAY** Lite

A lightweight and easy-to-use lift, the HAULWAY LITE is designed for small three- or four-wheeled scooters. A hold down-arm and retractable ratchet tie-down system keep the scooter secure.

- Weight capacity of 175 pounds
- Fits scooters up to 22" wide x 43" long
- Weight of lift (without scooter) is approx. 90 pounds
- Use with class II or class III hitch