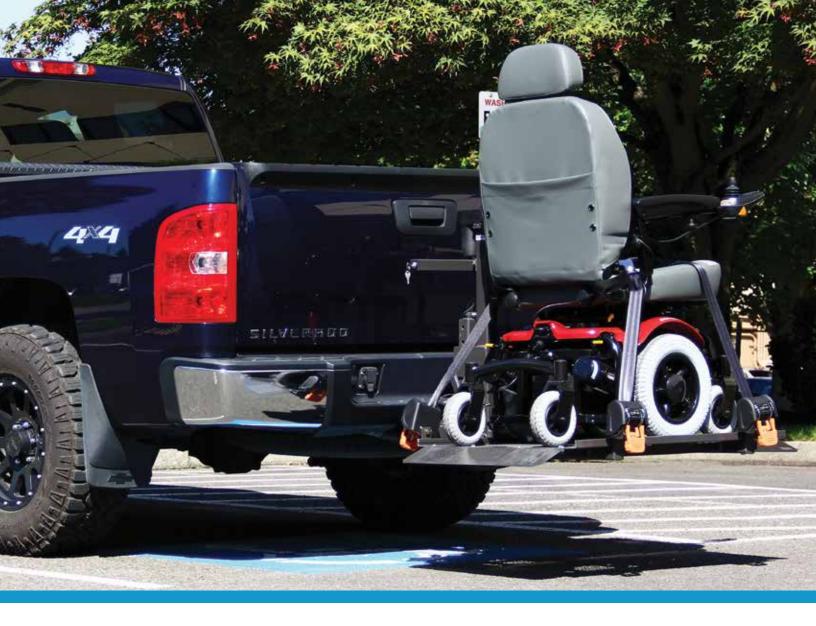

HAULWAY lifts allow you to transport your scooter or power chair on rear of your vehicle safely and efficiently.

With easy-to-use features, the HAULWAY lifts take the worry out of transporting your scooter or power chair - whether it be across town or on the highway. Each model is durable and dependable, and offers simple installation and easy operation.

#### HAULWAY FEATURES

- Integrated suspension system that cushions your scooter or power chair on rough terrain
- Full boxed frame provides durable support for your mobility device
- Automatically folds up when not in use
- Automatic tilt feature keeps your mobility device safe at all times, even on steep inclines
- Adaptable to carry three- and four-wheeled scooters and most power chairs
- Adjustable to allow working distance of 10-19" from bottom of hitch to ground

- Attractive powder coated finish to protect from scratches
- Wiring kit and illuminated license plate holder included with all models
- Available options:
  - Swingaway allows full access to the vehicle's tailgate, rear door, cargo area, etc.
  - Scooter/Power Chair Cover is water resistant and provides protection from sun and dust
- Three-year manufacturer's limited warranty