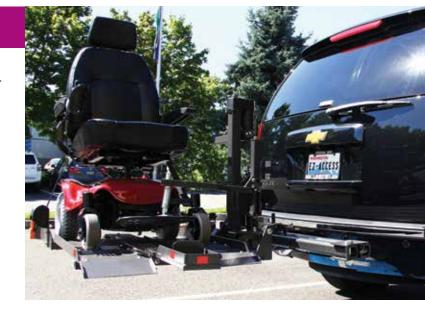

HAULWAY lifts allow you to transport your scooter or power chair on rear of your vehicle safely and efficiently.

With easy-to-use features, the HAULWAY lifts take the worry out of transporting your scooter or power chair - whether it be across town or on the highway. Each model is durable and dependable, and offers simple installation and easy operation.

#### HAULWAY FEATURES

- Integrated suspension system that cushions your scooter or power chair on rough terrain
- Full boxed frame provides durable support for your mobility device
- Automatically folds up when not in use
- Automatic tilt feature keeps your mobility device safe at all times, even on steep inclines
- Adaptable to carry three- and four-wheeled scooters and most power chairs
- Adjustable to allow working distance of 10-19" from bottom of hitch to ground

- Attractive powder coated finish to protect from scratches
- Wiring kit and illuminated license plate holder included with all models
- Available options:
  - Swingaway allows full access to the vehicle's tailgate, rear door, cargo area, etc.
  - Scooter/Power Chair Cover is water resistant and provides protection from sun and dust
- Three-year manufacturer's limited warranty