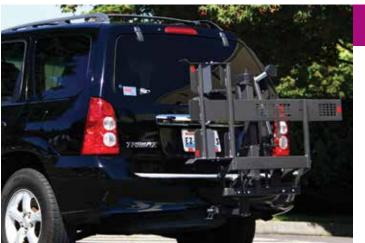

#### **HAULWAY Standard**

The HAULWAY Standard is a versatile lift for medium to large three- and four-wheeled scooters and most power chairs. A hold-down arm and retractable ratchet tiedown system firmly secure the scooter to the lift.

- Weight capacity of 275 pounds
- Fits scooters up to 26.5" wide x 44.5" long
- Fits power chairs up to 26.75" wide x 32" long
- Weight of lift (without scooter) is approx. 100 pounds
- Use with class II or class III hitch\*

Optional equipment allows even more flexibility to the HAULWAY Standard, our most popular vehicle lift. Addon trays increase the lift's versatility and can stand the test of time by providing options that change as needed.