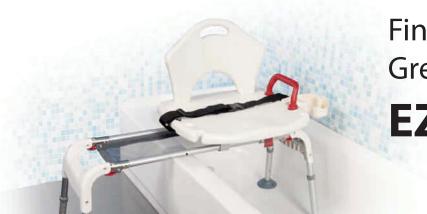

### Folding Universal Sliding Transfer Bench

2/cs

RTL12075

12075H Replacement Handle, 1/ea 12075B Replacement Back, 1/ea 12075S Replacement Soap Dish, 1/ea

#### **FEATURES:**

- Transfer Bench slides left and right along frame for easy entry into and out of tub.
- Folds flat for transport and storage.
- Comes standard with removable soap dish.
- Comes with safety net to catch dropped personal items and prevent bending.
- Comes with seat belt for added safety.
- Limited Lifetime Warranty.