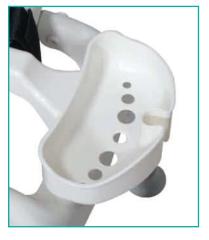

#### **FEATURES:**

- Transfer Bench slides left and right along frame for easy entry into and out of tub.
- Folds flat for transport and storage.
- Comes standard with removable soap dish.
- Comes with safety net to catch dropped personal items and prevent bending.
- Comes with seat belt for added safety.
- Limited Lifetime Warranty.

## COMES WITH A REMOVABLE SOAP DISH!