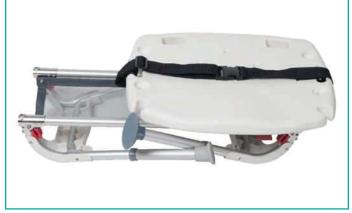

#### **FEATURES:**

- Transfer Bench slides left and right along frame for easy entry into and out of tub.
- Folds flat for transport and storage.
- Comes standard with removable soap dish.
- Comes with safety net to catch dropped personal items and prevent bending.
- Comes with seat belt for added safety.
- Limited Lifetime Warranty.