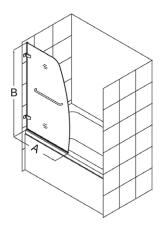

## **Aqua Uno Tub Door Options**

**Configuration 2** with Extender Panel

**Configuration 3** with Return Panel

| Config. | Model           | A   | В   | C<br>Extender<br>Panel | D   | Glass<br>Selection | Chrome<br>Hardware (-01) | Brushed Nickel<br>Hardware (-04) |
|---------|-----------------|-----|-----|------------------------|-----|--------------------|--------------------------|----------------------------------|
| 1       | SHDR-3534586    | 34" | 58" |                        |     | Clear              | ✓                        | ✓                                |
| 2       | SHDR-3534586-EX | 34" | 58" | 9"                     |     | Clear              |                          |                                  |
| 3       | SHDR-3534586-RT | 34" | 58" |                        | 30" | Clear              |                          |                                  |