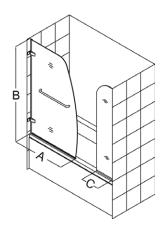

## **Aqua Uno Tub Door Options**

**Configuration 2** with Extender Panel

**Configuration 3** with Return Panel

| Config. | Model           | A   | В   | C<br>Extender<br>Panel | D   | Glass<br>Selection | Chrome<br>Hardware (-01) | Brushed Nickel<br>Hardware (-04) |
|---------|-----------------|-----|-----|------------------------|-----|--------------------|--------------------------|----------------------------------|
| 1       | SHDR-3534586    | 34" | 58" |                        |     | Clear              | ✓                        | ✓                                |
| 2       | SHDR-3534586-EX | 34" | 58" | 9"                     |     | Clear              |                          |                                  |
| 3       | SHDR-3534586-RT | 34" | 58" |                        | 30" | Clear              |                          |                                  |