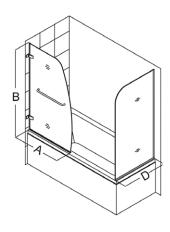

## **Aqua Uno Tub Door Options**

**Configuration 2** with Extender Panel

**Configuration 3** with Return Panel

| Config. | Model           | A   | В   | C<br>Extender<br>Panel | D   | Glass<br>Selection | Chrome<br>Hardware (-01) | Brushed Nickel<br>Hardware (-04) |
|---------|-----------------|-----|-----|------------------------|-----|--------------------|--------------------------|----------------------------------|
| 1       | SHDR-3534586    | 34" | 58" |                        |     | Clear              | ✓                        | ✓                                |
| 2       | SHDR-3534586-EX | 34" | 58" | 9"                     |     | Clear              |                          |                                  |
| 3       | SHDR-3534586-RT | 34" | 58" |                        | 30" | Clear              |                          |                                  |