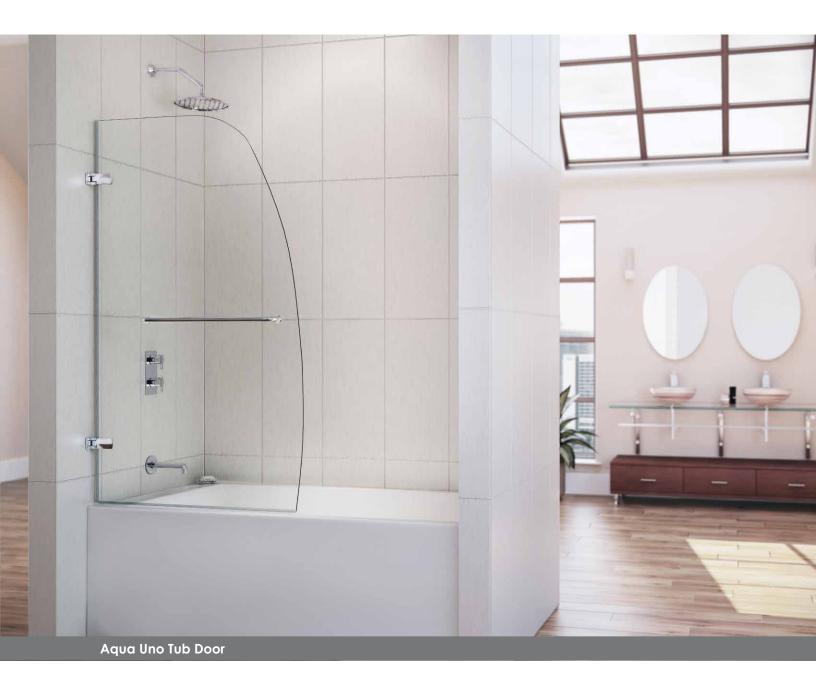

# **Aqua Uno Tub Door**

The Aqua Uno Tub Door makes a statement with a distinctly curved silhouette that delivers an exquisite custom glass look. The single swing tub door is striking with a sophisticated frameless glass that flows with any bathroom design. Choose the Aqua Uno tub door for a quenching dose of unparalleled style.

### **Door Features:**

- Frameless glass design
- Single panel swing door
- 1/4" (6mm) tempered clear glass
- Chrome or brushed nickel hardware finish
- Solid brass glass-to-wall hinges

- Convenient towel bar
- Reversible for right or left door opening
- No adjustment for out-of-plumb walls
- Optional backwalls available