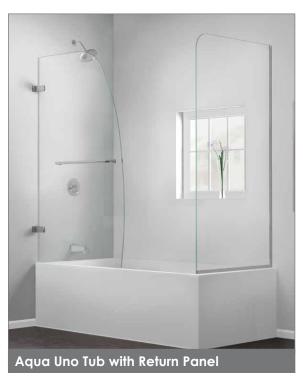

Choose an Aqua Uno Tub Door with Extender Panel to increase splash coverage or choose an Aqua Uno Tub Door with Return Panel to create a bathtub enclosure.

### **Extender and Return Panel Features:**

- 5/16" (8mm) thick tempered clear glass
- 1/4" of out-of-plumb adjustment