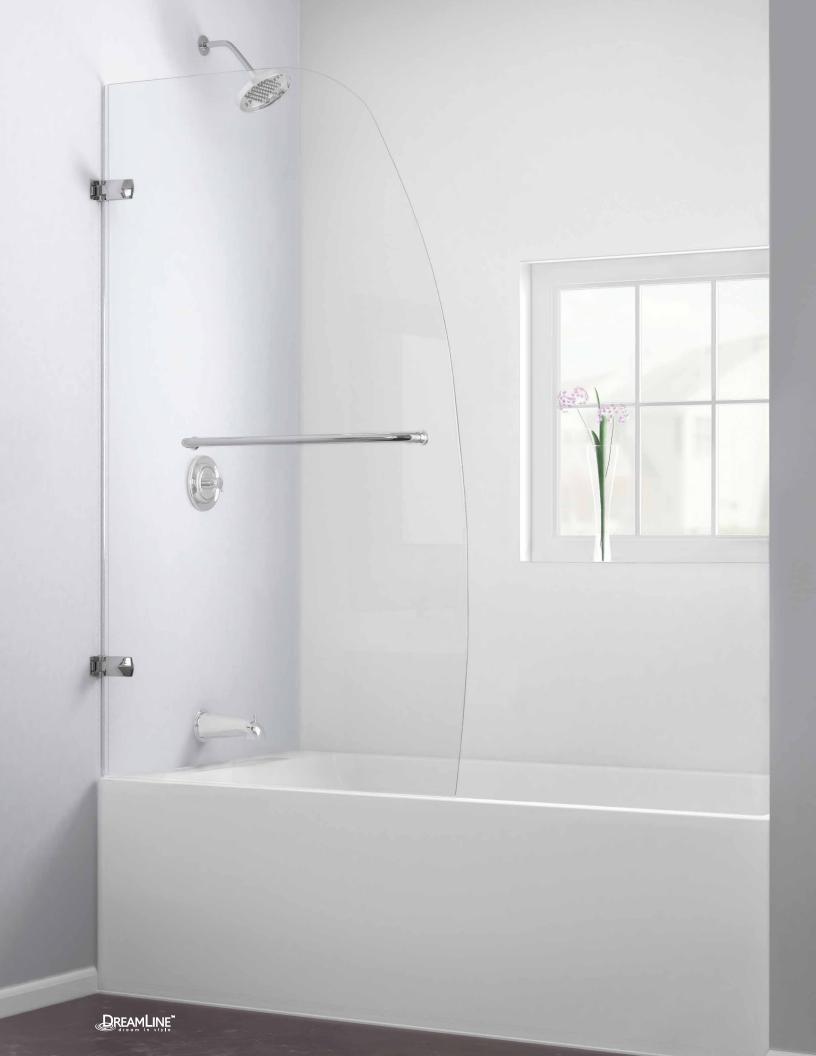

# **Aqua Uno Tub Door**

The Aqua Uno Tub Door makes a statement with a distinctly curved silhouette that delivers an exquisite custom glass look. The single swing tub door is striking with a sophisticated frameless glass that flows with any bathroom design. Choose the Aqua Uno tub door for a quenching dose of unparalleled style.

### **Door Features:**

- Frameless glass design
- Single panel swing door
- 1/4" (6mm) tempered clear glass
- Chrome or brushed nickel hardware finish
- Solid brass glass-to-wall hinges

- Convenient towel bar
- Reversible for right or left door opening
- No adjustment for out-of-plumb walls
- Optional backwalls available