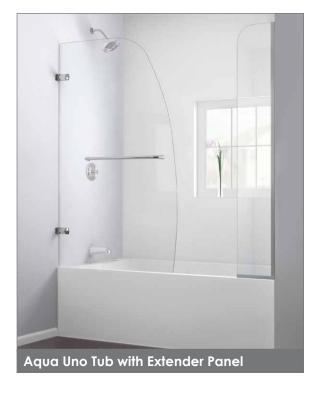

Choose an Aqua Uno Tub Door with Extender Panel to increase splash coverage or choose an Aqua Uno Tub Door with Return Panel to create a bathtub enclosure.

### **Extender and Return Panel Features:**

- 5/16" (8mm) thick tempered clear glass
- 1/4" of out-of-plumb adjustment