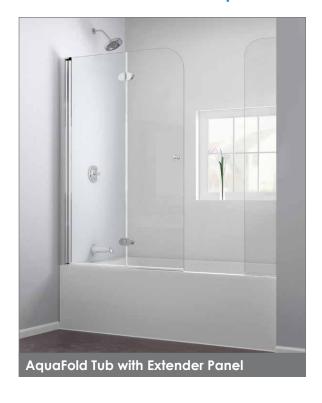

Choose an AquaFold Tub Door with Extender Panel to increase splash coverage or choose an AquaFold Tub Door with Return Panel to create a bathtub enclosure.

#### **Extender and Return Panel Features:**

- 5/16" (8mm) thick tempered clear glass
- 1/4" of out-of-plumb adjustment

## **AquaFold Tub Door Options**

**Configuration 2** with Extender Panel

**Configuration 3** with Return Panel

| Config. | Model           | Α   | В   | C<br>Walk-In | D  | E   | Glass<br>Selection | Chrome<br>Hardware (-01) |
|---------|-----------------|-----|-----|--------------|----|-----|--------------------|--------------------------|
| 1       | SHDR-3636580    | 36" | 58" | 34"          |    |     | Clear              |                          |
| 2       | SHDR-3636580-EX | 36" | 58" | 34"          | 9" | -   | Clear              | ✓                        |
| 3       | SHDR-3636580-RT | 36" | 58" | 34"          |    | 30" | Clear              |                          |