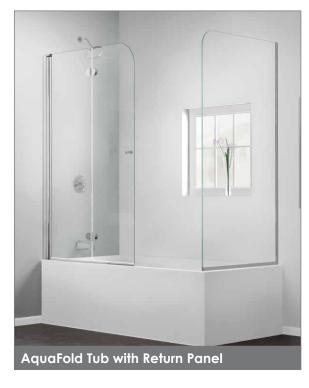

Choose an AquaFold Tub Door with Extender Panel to increase splash coverage or choose an AquaFold Tub Door with Return Panel to create a bathtub enclosure.

#### **Extender and Return Panel Features:**

- 5/16" (8mm) thick tempered clear glass
- 1/4" of out-of-plumb adjustment

## **AquaFold Tub Door Options**

**Configuration 2** with Extender Panel

**Configuration 3** with Return Panel

| Config. | Model           | Α   | В   | C<br>Walk-In | D  | E   | Glass<br>Selection | Chrome<br>Hardware (-01) |
|---------|-----------------|-----|-----|--------------|----|-----|--------------------|--------------------------|
| 1       | SHDR-3636580    | 36" | 58" | 34"          |    |     | Clear              |                          |
| 2       | SHDR-3636580-EX | 36" | 58" | 34"          | 9" | -   | Clear              | ✓                        |
| 3       | SHDR-3636580-RT | 36" | 58" | 34"          |    | 30" | Clear              |                          |