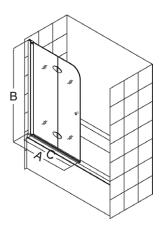

## **AquaFold Tub Door Options**

**Configuration 2** with Extender Panel

**Configuration 3** with Return Panel

| Config. | Model           | Α   | В   | C<br>Walk-In | D  | E   | Glass<br>Selection | Chrome<br>Hardware (-01) |
|---------|-----------------|-----|-----|--------------|----|-----|--------------------|--------------------------|
| 1       | SHDR-3636580    | 36" | 58" | 34"          |    |     | Clear              |                          |
| 2       | SHDR-3636580-EX | 36" | 58" | 34"          | 9" | -   | Clear              | ✓                        |
| 3       | SHDR-3636580-RT | 36" | 58" | 34"          |    | 30" | Clear              |                          |