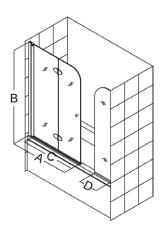

## **AquaFold Tub Door Options**

**Configuration 2** with Extender Panel

**Configuration 3** with Return Panel

| Config. | Model           | Α   | В   | C<br>Walk-In | D  | E   | Glass<br>Selection | Chrome<br>Hardware (-01) |
|---------|-----------------|-----|-----|--------------|----|-----|--------------------|--------------------------|
| 1       | SHDR-3636580    | 36" | 58" | 34"          |    |     | Clear              |                          |
| 2       | SHDR-3636580-EX | 36" | 58" | 34"          | 9" | -   | Clear              | ✓                        |
| 3       | SHDR-3636580-RT | 36" | 58" | 34"          |    | 30" | Clear              |                          |