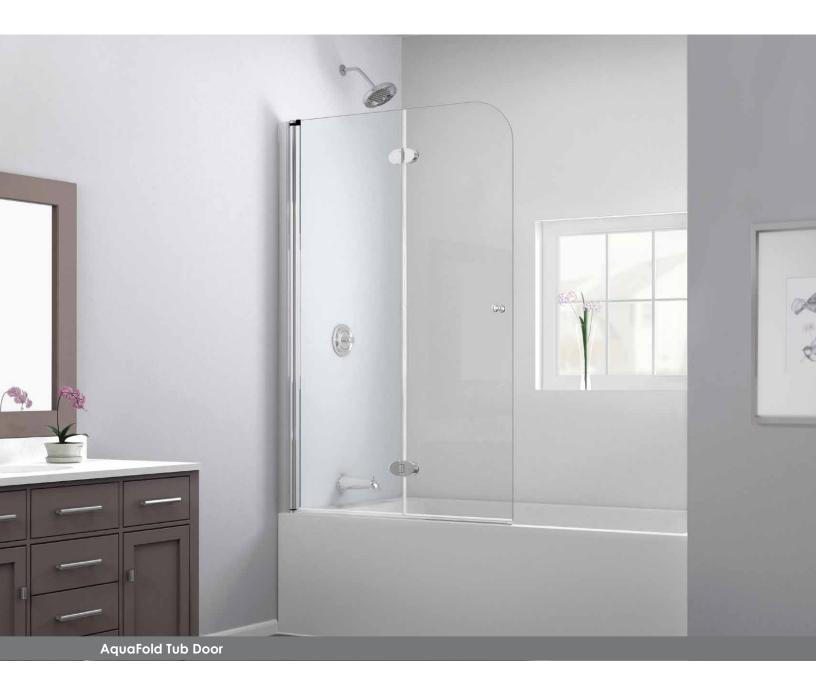

# **AquaFold Tub Door**

The AquaFold Tub Door is the perfect combination of function and beauty. Unlike other tub doors, the AquaFold provides full access to the bath tub. First, the panels fold to a compact size. Then, a full length pivot allows the folded panels to swing into or out of the tub space. This practical and convenient door also delivers on style with an elegant curved silhouette. Choose the AquaFold Tub Door for a unique and modern look at an attractive price point.

#### **Door Features:**

- Unique frameless tub door with trackless system
- Bi-fold panels with glass-to-glass solid brass hinges
- 1/4" (6mm) tempered clear glass
- Chrome hardware finish

- Innovative anodized aluminum profile with full-length pivot
- 3/8" out-of-plumb adjustment
- Optional backwalls available
- Space-saving bi-fold design