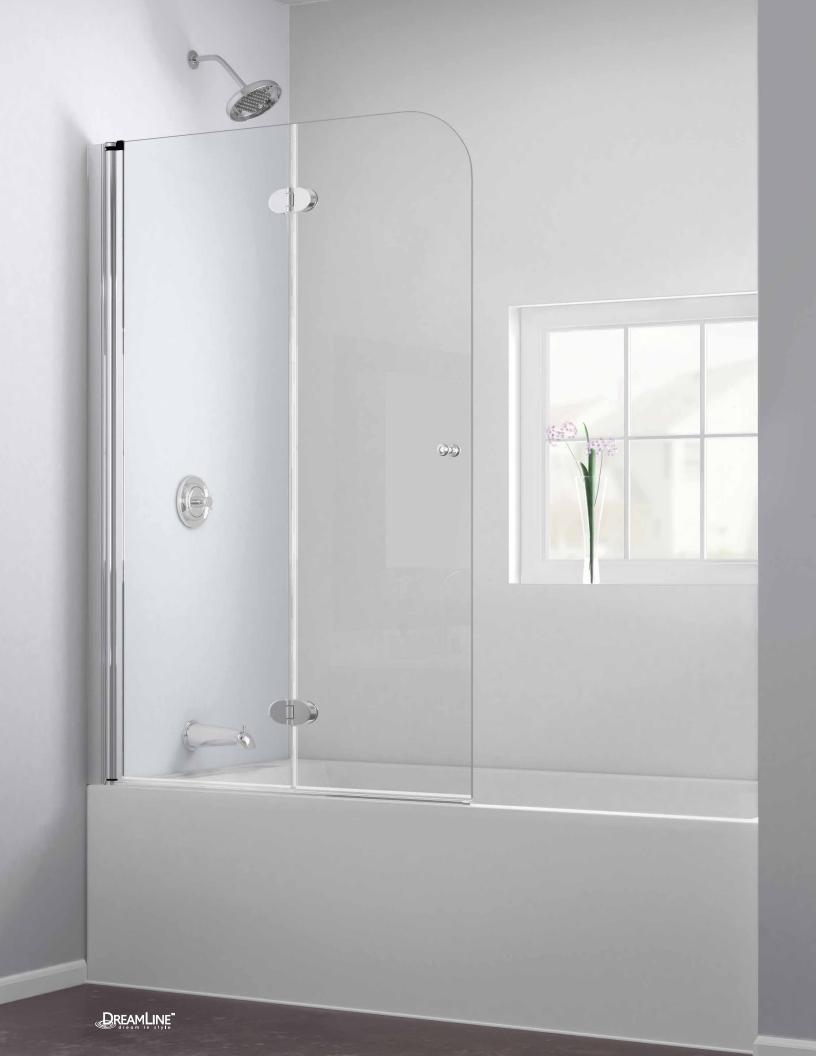

# **AquaFold Tub Door**

The AquaFold Tub Door is the perfect combination of function and beauty. Unlike other tub doors, the AquaFold provides full access to the bath tub. First, the panels fold to a compact size. Then, a full length pivot allows the folded panels to swing into or out of the tub space. This practical and convenient door also delivers on style with an elegant curved silhouette. Choose the AquaFold Tub Door for a unique and modern look at an attractive price point.

#### **Door Features:**

- Unique frameless tub door with trackless system
- Bi-fold panels with glass-to-glass solid brass hinges
- 1/4" (6mm) tempered clear glass
- Chrome hardware finish

- Innovative anodized aluminum profile with full-length pivot
- 3/8" out-of-plumb adjustment
- Optional backwalls available
- Space-saving bi-fold design