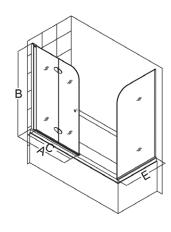

## **AquaFold Tub Door Options**

**Configuration 2** with Extender Panel

**Configuration 3** with Return Panel

| Config. | Model           | Α   | В   | C<br>Walk-In | D  | E   | Glass<br>Selection | Chrome<br>Hardware (-01) |
|---------|-----------------|-----|-----|--------------|----|-----|--------------------|--------------------------|
| 1       | SHDR-3636580    | 36" | 58" | 34"          |    |     | Clear              |                          |
| 2       | SHDR-3636580-EX | 36" | 58" | 34"          | 9" | -   | Clear              | ✓                        |
| 3       | SHDR-3636580-RT | 36" | 58" | 34"          |    | 30" | Clear              |                          |