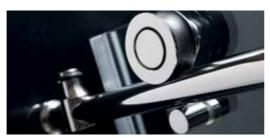

- Advanced fully frameless glass design
- 3/8" (10mm) thick tempered clear glass
- Stainless steel hardware available in polished or brushed finish
- Effortless single sliding door operation
- Anti-splash lip prevents water spillage
- Requires a minimum shower threshold depth of 2-3/4"
- Exclusive DreamLine ClearGlass protective anti-limescale coating
- Reversible for right or left door opening
- Shower door width can be adjusted during installation up to 4"
- No adjustability for out-of-plumb walls
- Optional SlimLine<sup>™</sup> shower base available
- Professional installation required