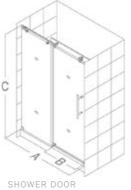

TUB DOOR

STAINLESS STEEL WHEEL ASSEMBLY

| А        | B<br>WALK IN | С                 |
|----------|--------------|-------------------|
| 56 - 59" | 22 - 25"     | <b>62"</b><br>TUB |
| 44 - 48" | 16 - 20"     | 76"<br>SHOWER     |
| 56 - 60" | 22 - 26"     | 76"<br>SHOWER     |