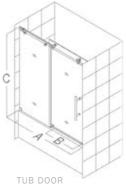

TUB DOOR

STAINLESS STEEL WHEEL ASSEMBLY

| А        | B<br>WALK IN | С                 |
|----------|--------------|-------------------|
| 56 - 59" | 22 - 25"     | <b>62"</b><br>TUB |
| 44 - 48" | 16 - 20"     | 76"<br>SHOWER     |
| 56 - 60" | 22 - 26"     | 76"<br>SHOWER     |