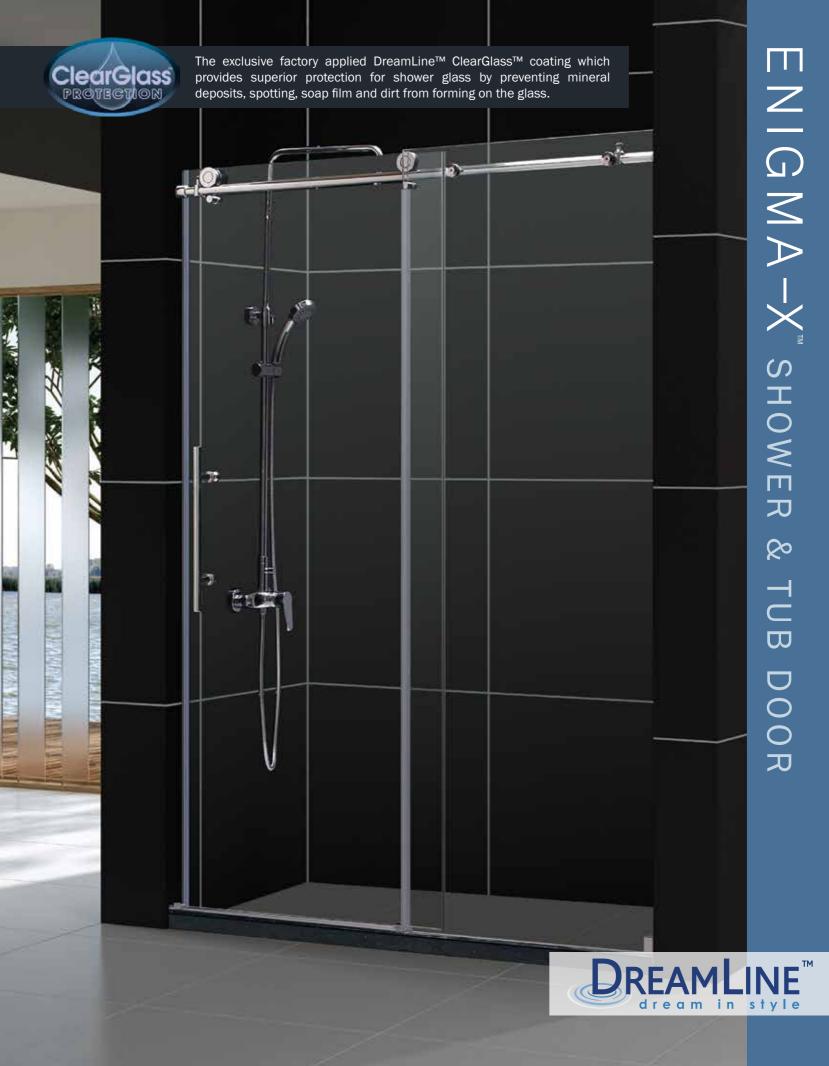

EFFORTLESS OPERATION AND SUPERIOR OUALITY WITH

EDGE

A SHARP URBAN

The ENIGMA-X sliding tub and shower doors are the epitome of style, innovation and quality. The sleek fully frameless design and high functioning performance deliver the look and feel of custom glass at an exceptional value. The impressive 3/8" thick tempered glass is treated with DreamLine exclusive ClearGlass™ protective coating for superior protection and easy maintenance. The substantial stainless steel hardware is the perfect marriage of urban style and effortless operation. Take your bathroom design to the limit with the high quality and sublime styling of the ENIGMA-X sliding tub and shower doors.

- Advanced fully frameless glass design
- 3/8" (10mm) thick tempered clear glass
- Stainless steel hardware available in polished or brushed finish
- Effortless single sliding door operation
- Anti-splash lip prevents water spillage
- Requires a minimum shower threshold depth of 2-3/4"
- Exclusive DreamLine ClearGlass protective anti-limescale coating
- Reversible for right or left door opening
- Shower door width can be adjusted during installation up to 4"
- No adjustability for out-of-plumb walls
- Optional SlimLine<sup>™</sup> shower base available
- Professional installation required