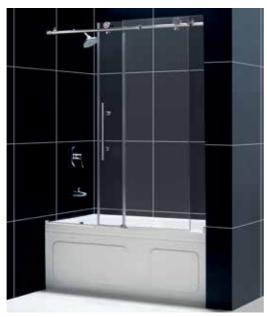

EFFORTLESS OPERATION AND SUPERIOR OUALITY WITH

EDGE

A SHARP URBAN

The ENIGMA-X sliding tub and shower doors are the epitome of style, innovation and quality. The sleek fully frameless design and high functioning performance deliver the look and feel of custom glass at an exceptional value. The impressive 3/8" thick tempered glass is treated with DreamLine exclusive ClearGlass™ protective coating for superior protection and easy maintenance. The substantial stainless steel hardware is the perfect marriage of urban style and effortless operation. Take your bathroom design to the limit with the high quality and sublime styling of the ENIGMA-X sliding tub and shower doors.

- Advanced fully frameless glass design
- 3/8" (10mm) thick tempered clear glass
- Stainless steel hardware available in polished or brushed finish
- Effortless single sliding door operation
- Anti-splash lip prevents water spillage
- Requires a minimum shower threshold depth of 2-3/4"
- Exclusive DreamLine ClearGlass protective anti-limescale coating
- Reversible for right or left door opening
- Shower door width can be adjusted during installation up to 4"
- No adjustability for out-of-plumb walls
- Optional SlimLine<sup>™</sup> shower base available
- Professional installation required