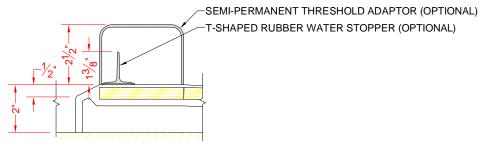

# \*OTHER THRESHOLD HEIGHTS AVAILABLE UPON REQUEST

| UNIT   | THRESHOLD             |
|--------|-----------------------|
| HEIGHT | HEIGHT                |
| Y      | Z*                    |
| 5-5/8" | 5/8" MIN.             |
| 7"     | 2" MAX.               |
|        | HEIGHT<br>Y<br>5-5/8" |

\* - SEE BACK FOR DETAIL SECTIONS

#### ACCESSORIES:

**INSTALLED BY OTHERS:** 

- -T-Shaped Rubber WaterStopper Kit -Semi-permanent Threshold Adaptor
- -Caulkless drain

**SECTION A-A - SCALE: 3" = 1'-0"** 

P4834B2B

**SECTION A-A - SCALE: 3" = 1'-0"** 

\*\*OTHER THRESHOLD HEIGHTS AVAILABLE UPON REQUEST\*\*