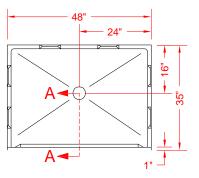

### BARRIER FREE

PERSPECTIVE VIEW - N.T.S. MODEL SHOWN HERE AS:

TOP VIEW - SCALE  $\frac{3}{8}$ " = 1'-0"

# 1" <u>+</u> > +

FRONT ELEVATION - SCALE:  $\frac{3}{8}$ " = 1'-0"