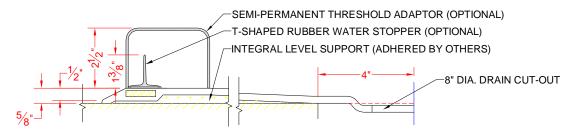

# \*OTHER THRESHOLD HEIGHTS AVAILABLE UPON REQUEST

| UNIT   | THRESHOLD             |
|--------|-----------------------|
| HEIGHT | HEIGHT                |
| Y      | Z*                    |
| 5-5/8" | 5/8" MIN.             |
| 7"     | 2" MAX.               |
|        | HEIGHT<br>Y<br>5-5/8" |

\* - SEE BACK FOR DETAIL SECTIONS

#### ACCESSORIES:

**INSTALLED BY OTHERS:** 

- -T-Shaped Rubber WaterStopper Kit -Semi-permanent Threshold Adaptor
- -Caulkless drain

**SECTION A-A - SCALE: 3" = 1'-0"** 

P4834B2B

**SECTION A-A - SCALE: 3" = 1'-0"** 

\*\*OTHER THRESHOLD HEIGHTS AVAILABLE UPON REQUEST\*\*