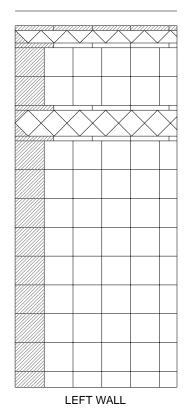

## **ACCENT TILE ORDER FORM:** 5LDS5436B

Cannot be Inlayed or Accented

Cannot be Accented

Cannot be Inlayed

- 1. Mark the color number (1, 2 or 3) on each tile to be accented in that color.

  Notice: the shaded tiles may not be available for accent according to the key above.
- Choose accent color(s) from either the RAL color chart provided or any custom color chip or sample you provide.
   Please send three samples of each color.