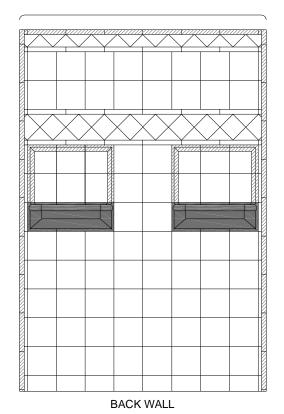

## **ACCENT TILE ORDER FORM:** 5LDS5436B

Cannot be Inlayed or Accented

Cannot be Accented

Cannot be Inlayed

- 1. Mark the color number (1, 2 or 3) on each tile to be accented in that color.

  Notice: the shaded tiles may not be available for accent according to the key above.
- Choose accent color(s) from either the RAL color chart provided or any custom color chip or sample you provide.
   Please send three samples of each color.