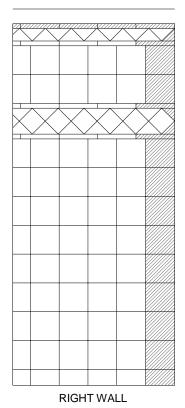

## **ACCENT TILE ORDER FORM:** 5LDS5436B

Cannot be Inlayed or Accented

Cannot be Accented

Cannot be Inlayed

- 1. Mark the color number (1, 2 or 3) on each tile to be accented in that color.

  Notice: the shaded tiles may not be available for accent according to the key above.
- Choose accent color(s) from either the RAL color chart provided or any custom color chip or sample you provide.
   Please send three samples of each color.